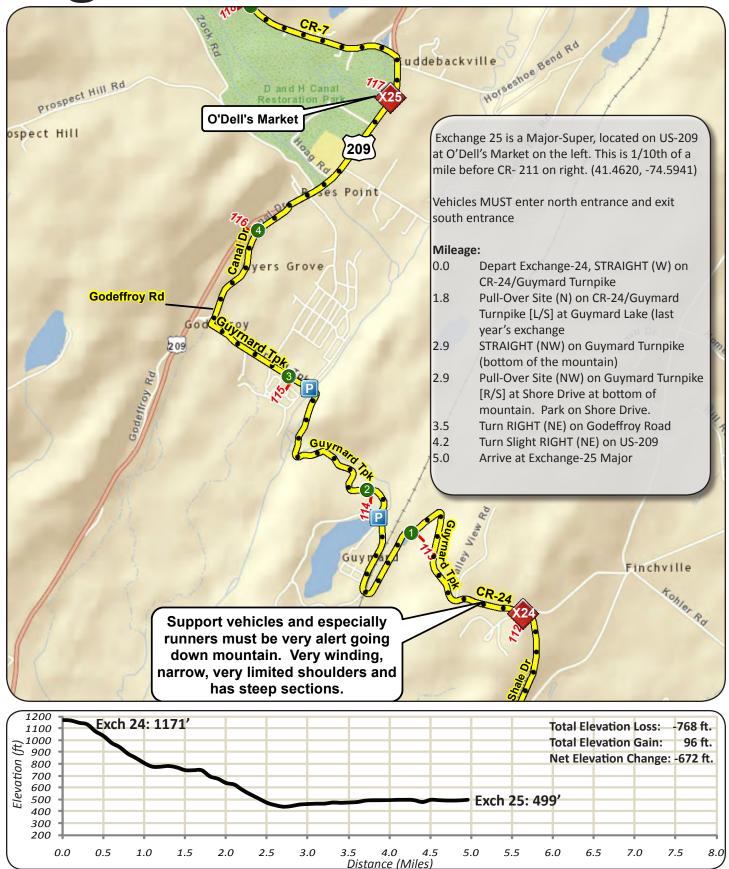

13 - 3.6 Miles







#### Leg 14 - 2.9 Miles







# <u>Leg 15 - 3.1 Miles</u>

800

Exch 14: 479'

0.5

1.0

1.5



Net Elevation Change: 318 ft.

7.0

8.0

7.5

6.5

6.0



Exch 15: 797'

3.5

4.0

Distance (Miles)

4.5

5.0

5.5

2.5

2.0

3.0

### **Leg 16 - 4.1 Miles**







# **Leg 17 - 2.1 Miles**







### Leg 18 - 5.0 Miles







#### Leg 19 - 3.6 Miles







# **Leg 20 - 3.6 Miles**





Distance (Miles)

# **Leg 21 - 4.0 Miles**





Distance (Miles)

# **Leg 22 - 3.6 Miles**







# **Leg 23 - 3.4 Miles**

0.0

0.5

1.0

1.5

2.5

2.0

3.0

3.5

4.0

Distance (Miles)

4.5

5.0

5.5

6.5

6.0

7.0

7.5

8.0





### **Leg 24 - 2.7 Miles**

0.0

0.5

1.0

1.5

2.5

2.0

3.0

3.5

4.0

Distance (Miles)

4.5

5.5

6.0

5.0

6.5

7.0

7.5

8.0





### Leg 25 - 5.0 Miles





### Leg 26 - 6.0 Miles





Distance (Miles)

# **Leg 27 - 4.1 Miles**





Total Elevation Gain: 449 ft. 1000 Exch 26: 1001' 900 Net Elevation Change: 367 ft. 800 0.0 0.5 1.5 2.5 3.0 3.5 4.5 5.0 5.5 6.0 6.5 7.0 7.5 1.0 2.0 4.0 8.0 Distance (Miles)

# **Leg 28 - 5.2 Miles**





### **Leg 29 - 5.3 Miles**







#### **Leg 30 - 3.6 Miles**