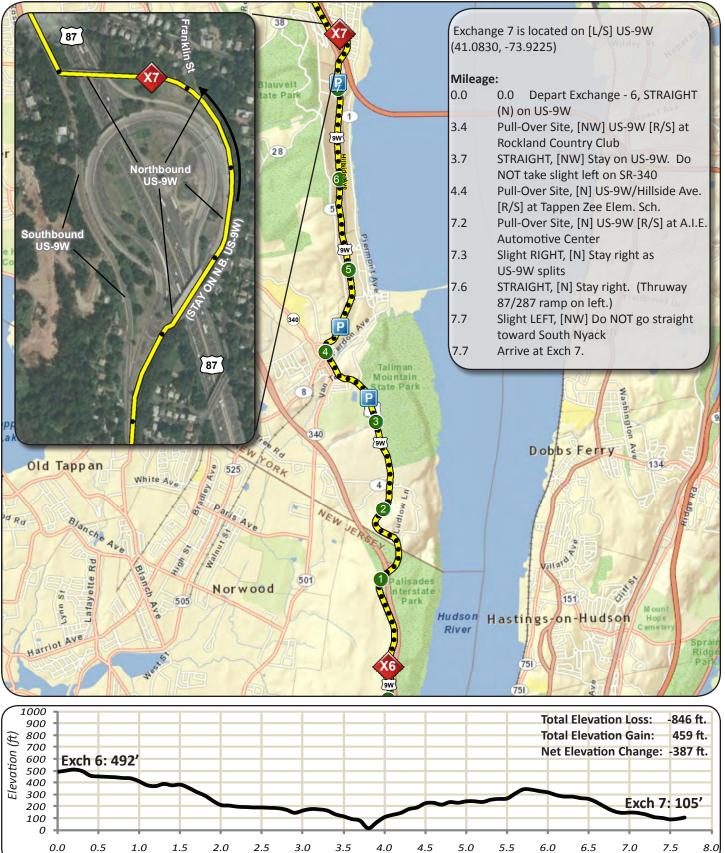

|                                                                      |
| Avenue M            | 2.22 Slight RIGHT, [E]                                                             |                                                                      |
| Ocean Avenue        | 2.67 LEFT, [N]                                                                     |                                                                      |
| Ocean Avenue        | 5.21 At Next Exchange, Exchange-1 at the SE tip of Prospect Park                   | Exchange-1 at the SE tip of Prospect Park                            |

#### **Leg 2 - 7.7 Miles**





#### **Leg 3 - 5.4 Miles**





#### Leg 4 - 6.4 Miles





#### Leg 5 - 5.4 Miles







#### Leg 6 - 6.4 Miles







#### **Leg 7 - 7.7 Miles**





Distance (Miles)

### **Leg 8 - 4.8 Miles**

0.0

0.5

1.0

1.5

2.5

2.0

3.0

3.5

4.0

Distance (Miles)

4.5

5.0

5.5

6.0

6.5

7.0

7.5

8.0





# Leg 9 -5.01 Miles



# Leg 10 - 6.22





#### **Leg 11 - 4.6 Miles**







#### Leg 12 - 3.4 Miles







#### Leg 13 - 3.6 Miles







#### Leg 14 - 2.9 Miles







# <u>Leg 15 - 3.1 Miles</u>

800

Exch 14: 479'

0.5

1.0

1.5



Net Elevation Change: 318 ft.

7.0

8.0

7.5

6.5

6.0



Exch 15: 797'

3.5

4.0

Distance (Miles)

4.5

5.0

5.5

2.5

2.0

3.0

### **Leg 16 - 4.1 Miles**







# **Leg 17 - 2.1 Miles**







### Leg 18 - 5.0 Miles







#### Leg 19 - 3.6 Miles







# **Leg 20 - 3.6 Miles**





Distance (Miles)

# **Leg 21 - 4.0 Miles**





Distance (Miles)

# **Leg 22 - 3.6 Miles**







# **Leg 23 - 3.4 Miles