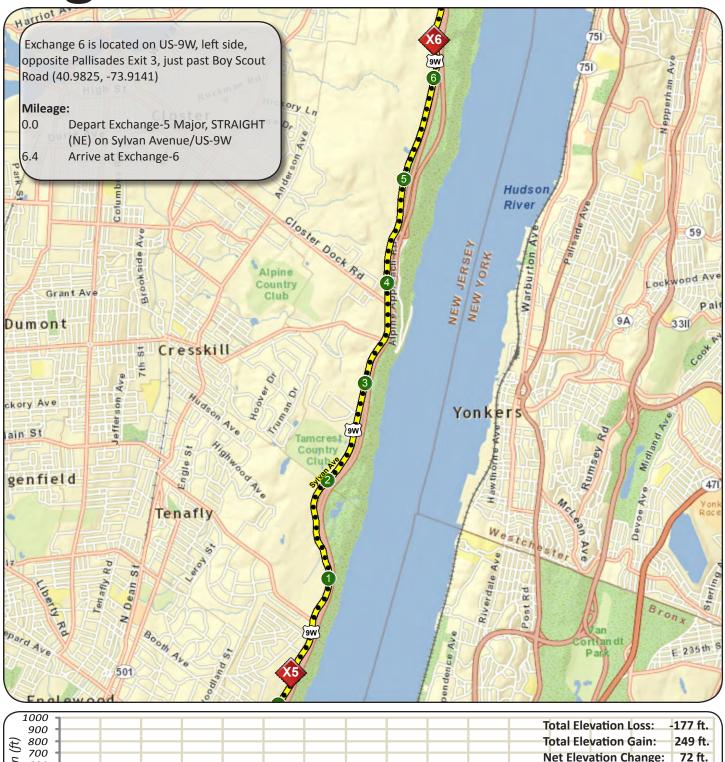

|                                                                      |
| Avenue M            | 2.22 Slight RIGHT, [E]                                                             |                                                                      |
| Ocean Avenue        | 2.67 LEFT, [N]                                                                     |                                                                      |
| Ocean Avenue        | 5.21 At Next Exchange, Exchange-1 at the SE tip of Prospect Park                   | Exchange-1 at the SE tip of Prospect Park                            |

#### **Leg 2 - 7.7 Miles**





#### **Leg 3 - 5.4 Miles**





#### Leg 4 - 6.4 Miles





#### Leg 5 - 5.4 Miles







#### Leg 6 - 6.4 Miles







#### **Leg 7 - 7.7 Miles**





Distance (Miles)

### **Leg 8 - 4.8 Miles**

0.0

0.5

1.0

1.5

2.5

2.0

3.0

3.5

4.0

Distance (Miles)

4.5

5.0

5.5

6.0

6.5

7.0

7.5

8.0





# Leg 9 -5.01 Miles



# Leg 10 - 6.22





#### **Leg 11 - 4.6 Miles**







#### Leg 12 - 3.4 Miles







#### Leg 13 - 3.6 Miles







#### Leg 14 - 2.9 Miles







# <u>Leg 15 - 3.1 Miles</u>

800

Exch 14: 479'

0.5

1.0

1.5



Net Elevation Change: 318 ft.

7.0

8.0

7.5

6.5

6.0



Exch 15: 797'

3.5

4.0

Distance (Miles)

4.5

5.0

5.5

2.5

2.0

3.0

### **Leg 16 - 4.1 Miles**







# **Leg 17 - 2.1 Miles**







### Leg 18 - 5.0 Miles







#### Leg 19 - 3.6 Miles







# **Leg 20 - 3.6 Miles**





Distance (Miles)

# **Leg 21 - 4.0 Miles**





Distance (Miles)

# **Leg 22 - 3.6 Mil