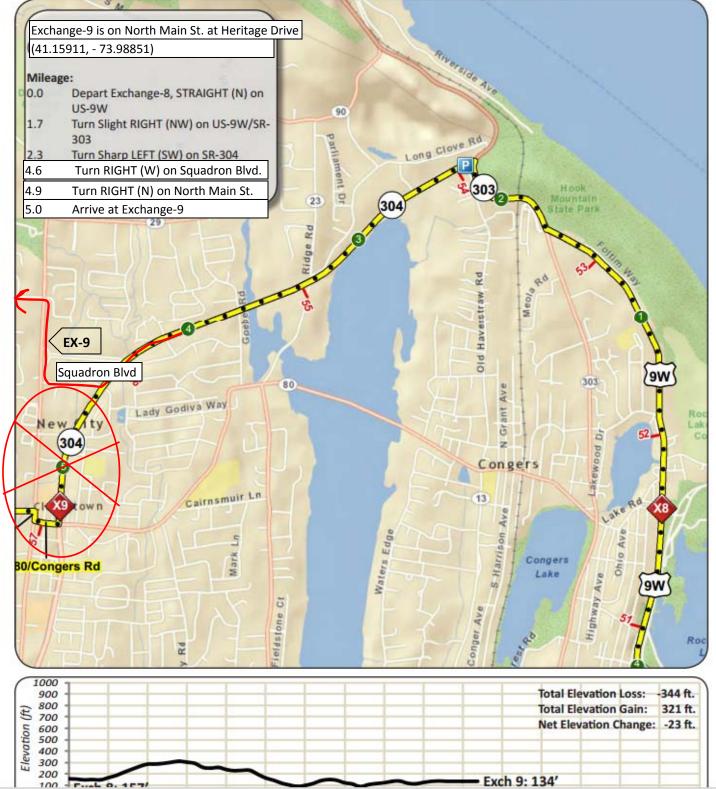

|                                                                      |
| Ocean Avenue        | 2.67 LEFT, [N]                                                                     |                                                                      |
| Ocean Avenue        | 5.21 At Next Exchange, Exchange-1 at the SE tip of Prospect Park                   | Exchange-1 at the SE tip of Prospect Park                            |

#### **Leg 2 - 7.7 Miles**





#### **Leg 3 - 5.4 Miles**





#### Leg 4 - 6.4 Miles





#### Leg 5 - 5.4 Miles







#### Leg 6 - 6.4 Miles







#### **Leg 7 - 7.7 Miles**





Distance (Miles)

### **Leg 8 - 4.8 Miles**

0.0

0.5

1.0

1.5

2.5

2.0

3.0

3.5

4.0

Distance (Miles)

4.5

5.0

5.5

6.0

6.5

7.0

7.5

8.0





# Leg 9 -5.01 Miles



# Leg 10 - 6.22





#### **Leg 11 - 4.6 Miles**







#### Leg 12 - 3.4 Miles







#### Leg 13 - 3.6 Miles







#### Leg 14 - 2.9 Miles







# <u>Leg 15 - 3.1 Miles</u>

800

Exch 14: 479'

0.5

1.0

1.5



Net Elevation Change: 318 ft.

7.0

8.0

7.5

6.5

6.0



Exch 15: 797'

3.5

4.0

Distance (Miles)

4.5

5.0

5.5

2.5

2.0

3.0

### **Leg 16 - 4.1 Miles**







# **Leg 17 - 2.1 Miles**







### Leg 18 - 5.0 Miles







#### Leg 19 - 3.6 Miles







# **Leg 20 - 3.6 Miles**





Distance (Miles)

# **Leg 21 - 4.0 Miles**





Distance (Miles)

# **Leg 22 - 3.6 Miles**







# **Leg 23 - 3.4 Miles**

0.0

0.5

1.0

1.5

2.5

2.0

3.0

3.5

4.0

Distance (Miles)

4.5

5.0

5.5

6.5

6.0

7.0

7.5

8.0





### **Leg 24 - 2.7 Miles**

0.0

0.5

1.0

1.5

2.5

2.0

3.0

3