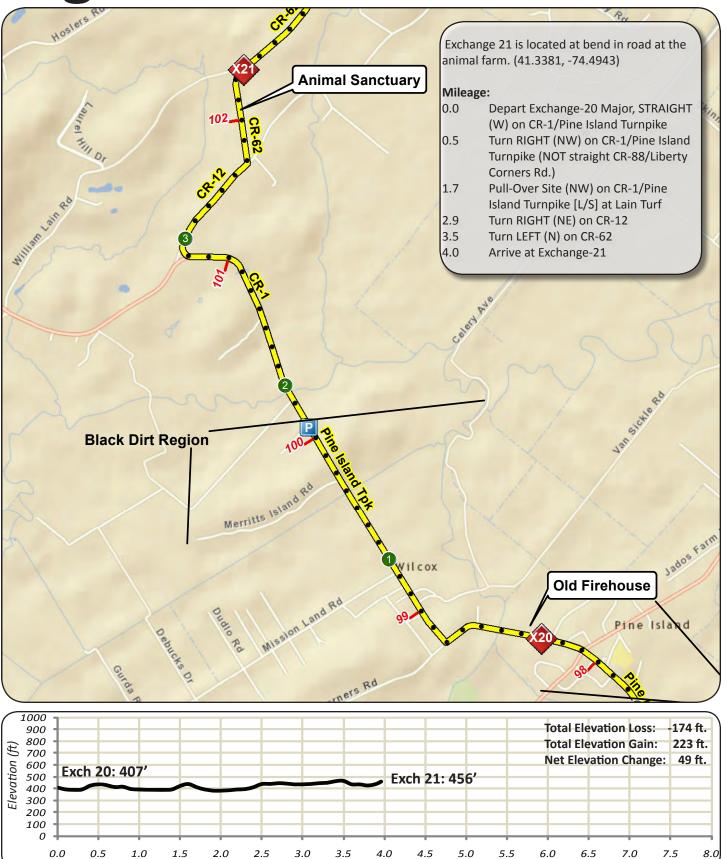

Miles







#### Leg 6 - 6.4 Miles







#### **Leg 7 - 7.7 Miles**





Distance (Miles)

### **Leg 8 - 4.8 Miles**

0.0

0.5

1.0

1.5

2.5

2.0

3.0

3.5

4.0

Distance (Miles)

4.5

5.0

5.5

6.0

6.5

7.0

7.5

8.0





# Leg 9 -5.01 Miles



# Leg 10 - 6.22





#### **Leg 11 - 4.6 Miles**







#### Leg 12 - 3.4 Miles







#### Leg 13 - 3.6 Miles







#### Leg 14 - 2.9 Miles







# <u>Leg 15 - 3.1 Miles</u>

800

Exch 14: 479'

0.5

1.0

1.5



Net Elevation Change: 318 ft.

7.0

8.0

7.5

6.5

6.0



Exch 15: 797'

3.5

4.0

Distance (Miles)

4.5

5.0

5.5

2.5

2.0

3.0

### **Leg 16 - 4.1 Miles**







# **Leg 17 - 2.1 Miles**







### Leg 18 - 5.0 Miles







#### Leg 19 - 3.6 Miles







# **Leg 20 - 3.6 Miles**





Distance (Miles)

# **Leg 21 - 4.0 Miles**





Distance (Miles)

# **Leg 22 - 3.6 Miles**







# **Leg 23 - 3.4 Miles**

0.0

0.5

1.0

1.5

2.5

2.0

3.0

3.5

4.0

Distance (Miles)

4.5

5.0

5.5

6.5

6.0

7.0

7.5

8.0





### **Leg 24 - 2.7 Miles**

0.0

0.5

1.0

1.5

2.5

2.0

3.0

3.5

4.0

Distance (Miles)

4.5

5.5

6.0

5.0

6.5

7.0

7.5

8.0





### Leg 25 - 5.0 Miles





### Leg 26 - 6.0 Miles





Distance (Miles)

# **Leg 27 - 4.1 Miles**





Total Elevation Gain: 449 ft. 1000 Exch 26: 1001' 900 Net Elevation Change: 367 ft. 800 0.0 0.5 1.5 2.5 3.0 3.5 4.5 5.0 5.5 6.0 6.5 7.0 7.5 1.0 2.0 4.0 8.0 Distance (Miles)

# **Leg 28 - 5.2 Miles**





### **Leg 29 - 5.3 Miles**







#### **Leg 30 - 3.6 Miles**