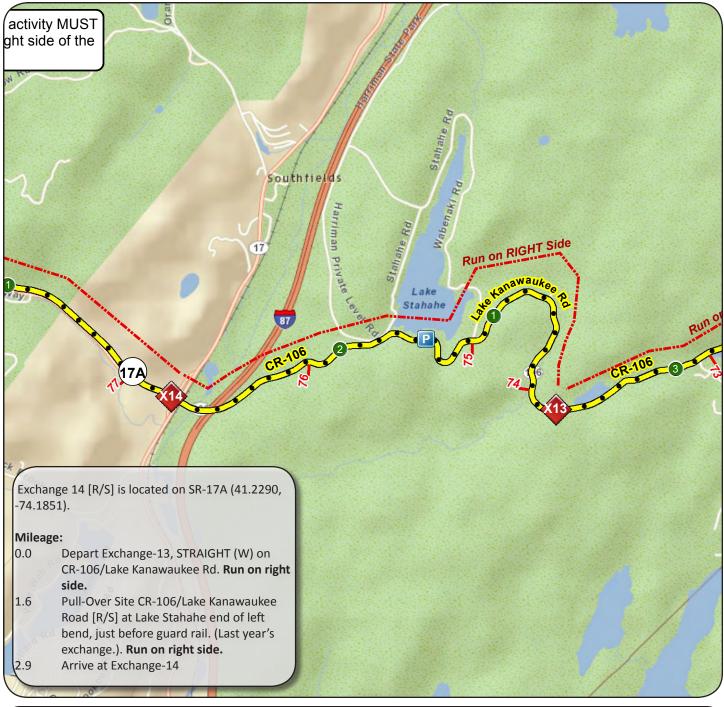

|                                                                      |
| Ocean Avenue        | 5.21 At Next Exchange, Exchange-1 at the SE tip of Prospect Park                   | Exchange-1 at the SE tip of Prospect Park                            |

#### **Leg 2 - 7.7 Miles**





#### **Leg 3 - 5.4 Miles**





#### Leg 4 - 6.4 Miles





#### Leg 5 - 5.4 Miles







#### Leg 6 - 6.4 Miles







#### **Leg 7 - 7.7 Miles**





Distance (Miles)

### **Leg 8 - 4.8 Miles**

0.0

0.5

1.0

1.5

2.5

2.0

3.0

3.5

4.0

Distance (Miles)

4.5

5.0

5.5

6.0

6.5

7.0

7.5

8.0





# Leg 9 -5.01 Miles



# Leg 10 - 6.22





#### **Leg 11 - 4.6 Miles**







#### Leg 12 - 3.4 Miles







#### Leg 13 - 3.6 Miles







#### Leg 14 - 2.9 Miles







# <u>Leg 15 - 3.1 Miles</u>

800

Exch 14: 479'

0.5

1.0

1.5



Net Elevation Change: 318 ft.

7.0

8.0

7.5

6.5

6.0



Exch 15: 797'

3.5

4.0

Distance (Miles)

4.5

5.0

5.5

2.5

2.0

3.0

### **Leg 16 - 4.1 Miles**







# **Leg 17 - 2.1 Miles**







### Leg 18 - 5.0 Miles







#### Leg 19 - 3.6 Miles







# **Leg 20 - 3.6 Miles**





Distance (Miles)

# **Leg 21 - 4.0 Miles**





Distance (Miles)

# **Leg 22 - 3.6 Miles**







# **Leg 23 - 3.4 Miles**

0.0

0.5

1.0

1.5

2.5

2.0

3.0

3.5

4.0

Distance (Miles)

4.5

5.0

5.5

6.5

6.0

7.0

7.5

8.0





### **Leg 24 - 2.7 Miles**

0.0

0.5

1.0

1.5

2.5

2.0

3.0

3.5

4.0

Distance (Miles)

4.5

5.5

6.0

5.0

6.5

7.0

7.5

8.0





### Leg 25 - 5.0 Miles





### Leg 26 - 6.0 Miles





Distance (Miles)

#