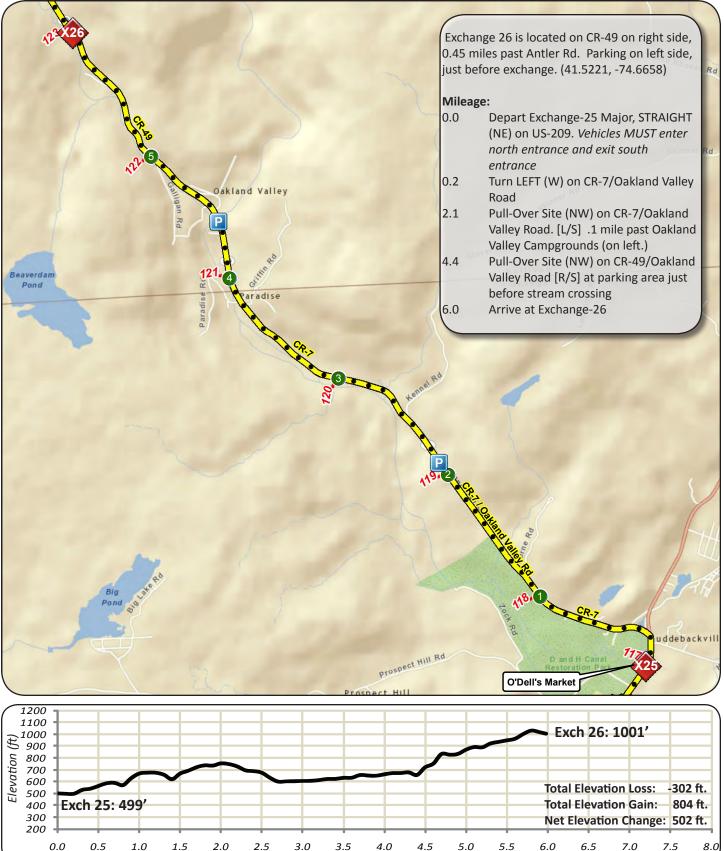

Leg 14 - 2.9 Miles







# <u>Leg 15 - 3.1 Miles</u>

800

Exch 14: 479'

0.5

1.0

1.5



Net Elevation Change: 318 ft.

7.0

8.0

7.5

6.5

6.0



Exch 15: 797'

3.5

4.0

Distance (Miles)

4.5

5.0

5.5

2.5

2.0

3.0

### **Leg 16 - 4.1 Miles**







# **Leg 17 - 2.1 Miles**







### Leg 18 - 5.0 Miles







#### Leg 19 - 3.6 Miles







# **Leg 20 - 3.6 Miles**





Distance (Miles)

# **Leg 21 - 4.0 Miles**





Distance (Miles)

# **Leg 22 - 3.6 Miles**







# **Leg 23 - 3.4 Miles**

0.0

0.5

1.0

1.5

2.5

2.0

3.0

3.5

4.0

Distance (Miles)

4.5

5.0

5.5

6.5

6.0

7.0

7.5

8.0





### **Leg 24 - 2.7 Miles**

0.0

0.5

1.0

1.5

2.5

2.0

3.0

3.5

4.0

Distance (Miles)

4.5

5.5

6.0

5.0

6.5

7.0

7.5

8.0





### Leg 25 - 5.0 Miles





### Leg 26 - 6.0 Miles





Distance (Miles)

# **Leg 27 - 4.1 Miles**





Total Elevation Gain: 449 ft. 1000 Exch 26: 1001' 900 Net Elevation Change: 367 ft. 800 0.0 0.5 1.5 2.5 3.0 3.5 4.5 5.0 5.5 6.0 6.5 7.0 7.5 1.0 2.0 4.0 8.0 Distance (Miles)

# **Leg 28 - 5.2 Miles**





### **Leg 29 - 5.3 Miles**







#### **Leg 30 - 3.6 Miles**