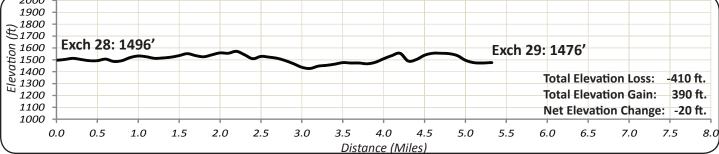

### Leg 18 - 5.0 Miles







#### Leg 19 - 3.6 Miles







# **Leg 20 - 3.6 Miles**





Distance (Miles)

# **Leg 21 - 4.0 Miles**





Distance (Miles)

# **Leg 22 - 3.6 Miles**







# **Leg 23 - 3.4 Miles**

0.0

0.5

1.0

1.5

2.5

2.0

3.0

3.5

4.0

Distance (Miles)

4.5

5.0

5.5

6.5

6.0

7.0

7.5

8.0





### **Leg 24 - 2.7 Miles**

0.0

0.5

1.0

1.5

2.5

2.0

3.0

3.5

4.0

Distance (Miles)

4.5

5.5

6.0

5.0

6.5

7.0

7.5

8.0





### Leg 25 - 5.0 Miles





### Leg 26 - 6.0 Miles





Distance (Miles)

# **Leg 27 - 4.1 Miles**





Total Elevation Gain: 449 ft. 1000 Exch 26: 1001' 900 Net Elevation Change: 367 ft. 800 0.0 0.5 1.5 2.5 3.0 3.5 4.5 5.0 5.5 6.0 6.5 7.0 7.5 1.0 2.0 4.0 8.0 Distance (Miles)

# **Leg 28 - 5.2 Miles**





### **Leg 29 - 5.3 Miles**







#### **Leg 30 - 3.6 Miles**