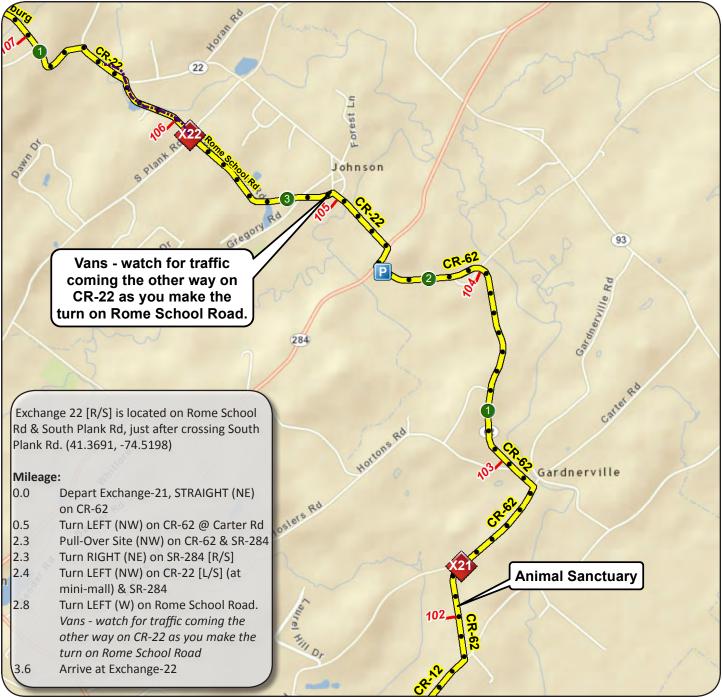

**Leg 7 - 7.7 Miles**





Distance (Miles)

### **Leg 8 - 4.8 Miles**

0.0

0.5

1.0

1.5

2.5

2.0

3.0

3.5

4.0

Distance (Miles)

4.5

5.0

5.5

6.0

6.5

7.0

7.5

8.0





# Leg 9 -5.01 Miles



# Leg 10 - 6.22





#### **Leg 11 - 4.6 Miles**







#### Leg 12 - 3.4 Miles







#### Leg 13 - 3.6 Miles







#### Leg 14 - 2.9 Miles







# <u>Leg 15 - 3.1 Miles</u>

800

Exch 14: 479'

0.5

1.0

1.5



Net Elevation Change: 318 ft.

7.0

8.0

7.5

6.5

6.0



Exch 15: 797'

3.5

4.0

Distance (Miles)

4.5

5.0

5.5

2.5

2.0

3.0

### **Leg 16 - 4.1 Miles**







# **Leg 17 - 2.1 Miles**







### Leg 18 - 5.0 Miles







#### Leg 19 - 3.6 Miles







# **Leg 20 - 3.6 Miles**





Distance (Miles)

# **Leg 21 - 4.0 Miles**





Distance (Miles)

# **Leg 22 - 3.6 Miles**







# **Leg 23 - 3.4 Miles**

0.0

0.5

1.0

1.5

2.5

2.0

3.0

3.5

4.0

Distance (Miles)

4.5

5.0

5.5

6.5

6.0

7.0

7.5

8.0





### **Leg 24 - 2.7 Miles**

0.0

0.5

1.0

1.5

2.5

2.0

3.0

3.5

4.0

Distance (Miles)

4.5

5.5

6.0

5.0

6.5

7.0

7.5

8.0





### Leg 25 - 5.0 Miles





### Leg 26 - 6.0 Miles





Distance (Miles)

# **Leg 27 - 4.1 Miles**





Total Elevation Gain: 449 ft. 1000 Exch 26: 1001' 900 Net Elevation Change: 367 ft. 800 0.0 0.5 1.5 2.5 3.0 3.5 4.5 5.0 5.5 6.0 6.5 7.0 7.5 1.0 2.0 4.0 8.0 Distance (Miles)

# **Leg 28 - 5.2 Miles**





### **Leg 29 - 5.3 Miles**







#### **Leg 30 - 3.6 Miles**