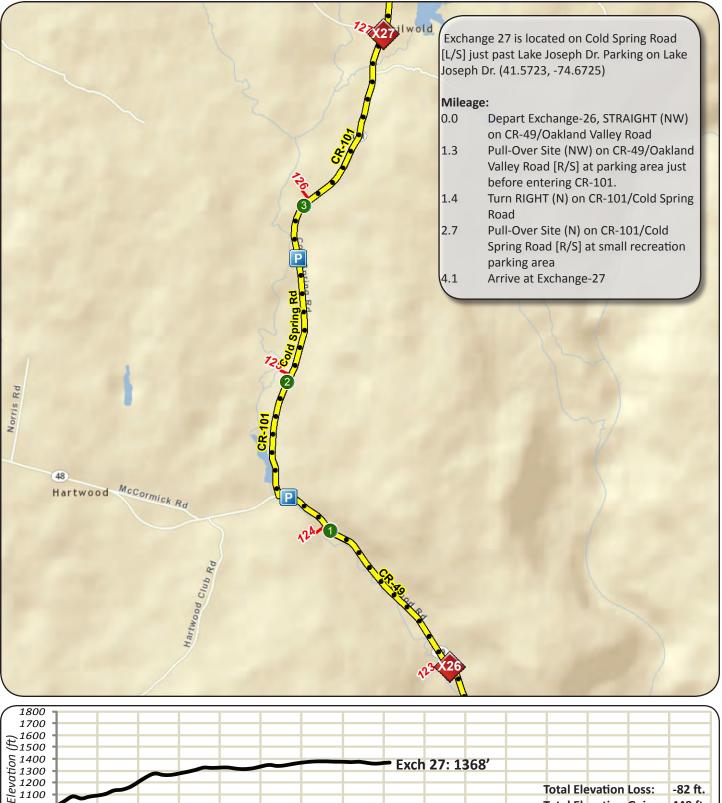

# **Leg 27 - 4.1 Miles**

Total Elevation Gain: 449 ft. 1000 Exch 26: 1001' 900 Net Elevation Change: 367 ft. 800 0.0 0.5 1.5 2.5 3.0 3.5 4.5 5.0 5.5 6.0 6.5 7.0 7.5 1.0 2.0 4.0 8.0 Distance (Miles)