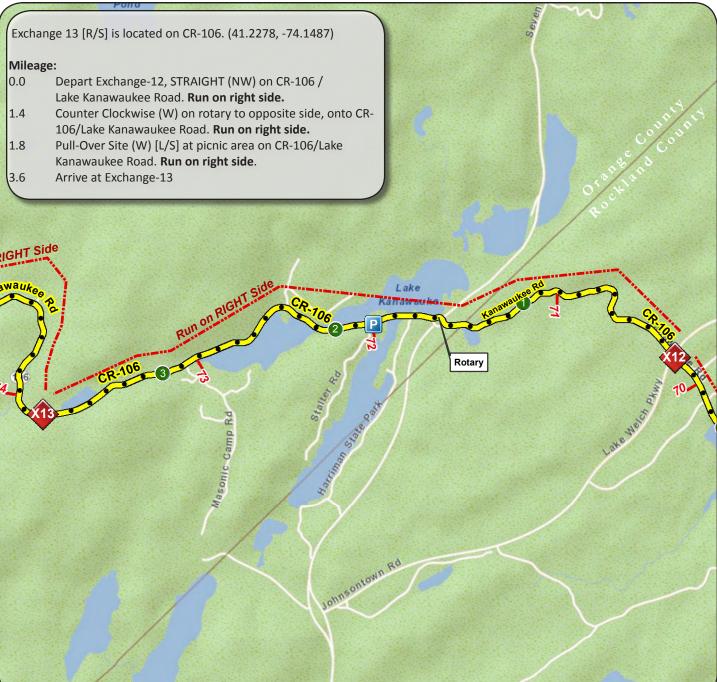

[N]                                                                     |                                                                      |
| Ocean Avenue        | 5.21 At Next Exchange, Exchange-1 at the SE tip of Prospect Park                   | Exchange-1 at the SE tip of Prospect Park                            |

#### **Leg 2 - 7.7 Miles**





#### **Leg 3 - 5.4 Miles**





#### Leg 4 - 6.4 Miles





#### Leg 5 - 5.4 Miles







#### Leg 6 - 6.4 Miles







#### **Leg 7 - 7.7 Miles**





Distance (Miles)

### **Leg 8 - 4.8 Miles**

0.0

0.5

1.0

1.5

2.5

2.0

3.0

3.5

4.0

Distance (Miles)

4.5

5.0

5.5

6.0

6.5

7.0

7.5

8.0





# Leg 9 -5.01 Miles



# Leg 10 - 6.22





#### **Leg 11 - 4.6 Miles**







#### Leg 12 - 3.4 Miles







#### Leg 13 - 3.6 Miles







#### Leg 14 - 2.9 Miles







# <u>Leg 15 - 3.1 Miles</u>

800

Exch 14: 479'

0.5

1.0

1.5



Net Elevation Change: 318 ft.

7.0

8.0

7.5

6.5

6.0



Exch 15: 797'

3.5

4.0

Distance (Miles)

4.5

5.0

5.5

2.5

2.0

3.0

### **Leg 16 - 4.1 Miles**







# **Leg 17 - 2.1 Miles**







### Leg 18 - 5.0 Miles







#### Leg 19 - 3.6 Miles







# **Leg 20 - 3.6 Miles**





Distance (Miles)

# **Leg 21 - 4.0 Miles**





Distance (Miles)

# **Leg 22 - 3.6 Miles**







# **Leg 23 - 3.4 Miles**

0.0

0.5

1.0

1.5

2.5

2.0

3.0

3.5

4.0

Distance (Miles)

4.5

5.0

5.5

6.5

6.0

7.0

7.5

8.0





### **Leg 24 - 2.7 Miles**

0.0

0.5

1.0

1.5

2.5

2.0

3.0

3.5

4.0

Distance (Miles)

4.5

5.5

6.0

5.0

6.5

7.0

7.5

8.0





### Leg 25 - 5.0 Miles





### Leg 26 - 6.0