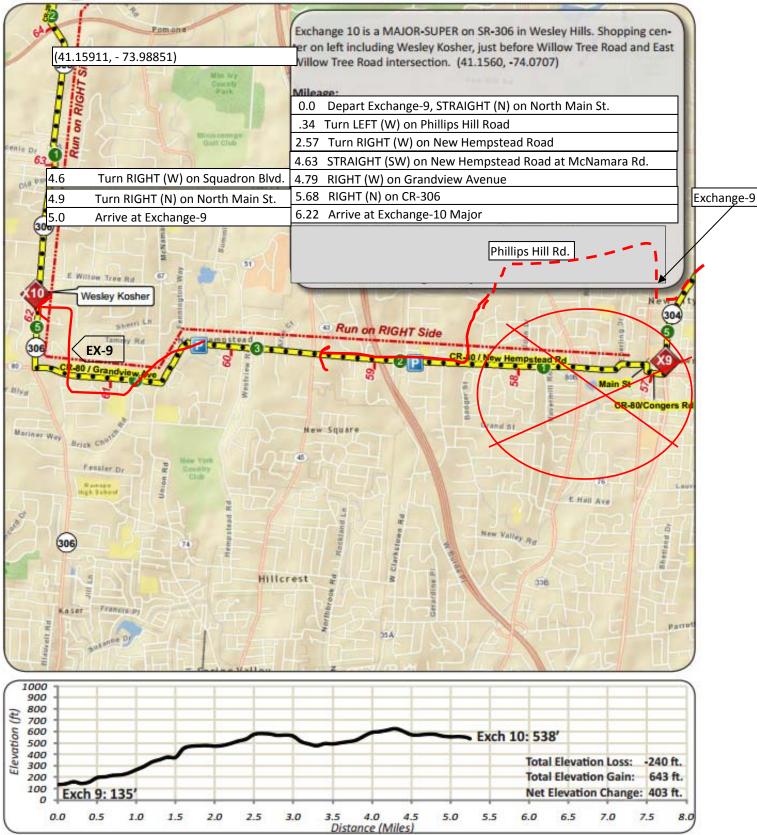

|
| Ocean Avenue        | 2.67 LEFT, [N]                                                                     |                                                                      |
| Ocean Avenue        | 5.21 At Next Exchange, Exchange-1 at the SE tip of Prospect Park                   | Exchange-1 at the SE tip of Prospect Park                            |

#### **Leg 2 - 7.7 Miles**





#### **Leg 3 - 5.4 Miles**





#### Leg 4 - 6.4 Miles





#### Leg 5 - 5.4 Miles







#### Leg 6 - 6.4 Miles







#### **Leg 7 - 7.7 Miles**





Distance (Miles)

### **Leg 8 - 4.8 Miles**

0.0

0.5

1.0

1.5

2.5

2.0

3.0

3.5

4.0

Distance (Miles)

4.5

5.0

5.5

6.0

6.5

7.0

7.5

8.0





# Leg 9 -5.01 Miles



# Leg 10 - 6.22





#### **Leg 11 - 4.6 Miles**







#### Leg 12 - 3.4 Miles







#### Leg 13 - 3.6 Miles







#### Leg 14 - 2.9 Miles







# <u>Leg 15 - 3.1 Miles</u>

800

Exch 14: 479'

0.5

1.0

1.5



Net Elevation Change: 318 ft.

7.0

8.0

7.5

6.5

6.0



Exch 15: 797'

3.5

4.0

Distance (Miles)

4.5

5.0

5.5

2.5

2.0

3.0

### **Leg 16 - 4.1 Miles**







# **Leg 17 - 2.1 Miles**







### Leg 18 - 5.0 Miles







#### Leg 19 - 3.6 Miles







# **Leg 20 - 3.6 Miles**





Distance (Miles)

# **Leg 21 - 4.0 Miles**





Distance (Miles)

# **Leg 22 - 3.6 Miles**







# **Leg 23 - 3.4 Miles**

0.0

0.5

1.0

1.5

2.5

2.0

3.0

3.5

4.0

Distance (Miles)

4.5

5.0

5.5

6.5

6.0

7.0

7.5

8.0





### **Leg 24 - 2.7 Miles**

0.0

0.5

1.0

1.5

2.5

2.0

3.0

3.5

4.0

Distance (Mi