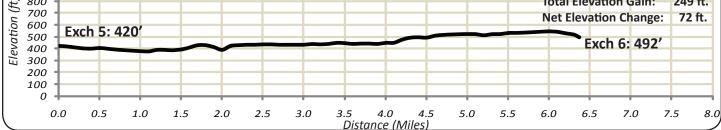

|                                                                      |
| Avenue M            | 2.22 Slight RIGHT, [E]                                                             |                                                                      |
| Ocean Avenue        | 2.67 LEFT, [N]                                                                     |                                                                      |
| Ocean Avenue        | 5.21 At Next Exchange, Exchange-1 at the SE tip of Prospect Park                   | Exchange-1 at the SE tip of Prospect Park                            |

#### **Leg 2 - 7.7 Miles**





#### **Leg 3 - 5.4 Miles**





#### Leg 4 - 6.4 Miles





#### Leg 5 - 5.4 Miles







#### Leg 6 - 6.4 Miles







#### **Leg 7 - 7.7 Miles**





Distance (Miles)

### **Leg 8 - 4.8 Miles**

0.0

0.5

1.0

1.5

2.5

2.0

3.0

3.5

4.0

Distance (Miles)

4.5

5.0

5.5

6.0

6.5

7.0

7.5

8.0





# Leg 9 -5.01 Miles



# Leg 10 - 6.22





#### **Leg 11 - 4.6 Miles**







#### Leg 12 - 3.4 Miles







#### Leg 13 - 3.6 Miles







#### Leg 14 - 2.9 Miles







# <u>Leg 15 - 3.1 Miles</u>

800

Exch 14: 479'

0.5

1.0

1.5



Net Elevation Change: 318 ft.

7.0

8.0

7.5

6.5

6.0



Exch 15: 797'

3.5

4.0

Distance (Miles)

4.5

5.0

5.5

2.5

2.0

3.0

### **Leg 16 - 4.1 Miles**







# **Leg 17 - 2.1 Miles**







### Leg 18 - 5.0 Miles







#### Leg 19 - 3.6 Miles







# **Leg 20 - 3.6 Miles**





Distance (Miles)

# **Leg 21 - 4.0 Miles**





Distance (Miles)

# **Leg 22 - 3.6 Miles