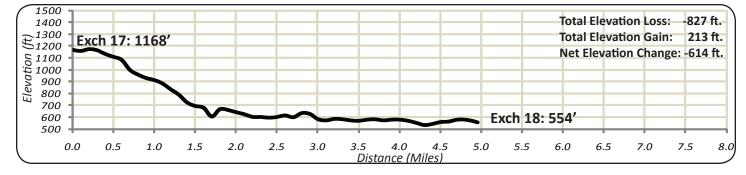

#### **Leg 2 - 7.7 Miles**





#### **Leg 3 - 5.4 Miles**





#### Leg 4 - 6.4 Miles





#### Leg 5 - 5.4 Miles







#### Leg 6 - 6.4 Miles







#### **Leg 7 - 7.7 Miles**





Distance (Miles)

### **Leg 8 - 4.8 Miles**

0.0

0.5

1.0

1.5

2.5

2.0

3.0

3.5

4.0

Distance (Miles)

4.5

5.0

5.5

6.0

6.5

7.0

7.5

8.0





# Leg 9 -5.01 Miles



# Leg 10 - 6.22





#### **Leg 11 - 4.6 Miles**







#### Leg 12 - 3.4 Miles







#### Leg 13 - 3.6 Miles







#### Leg 14 - 2.9 Miles







# <u>Leg 15 - 3.1 Miles</u>

800

Exch 14: 479'

0.5

1.0

1.5



Net Elevation Change: 318 ft.

7.0

8.0

7.5

6.5

6.0



Exch 15: 797'

3.5

4.0

Distance (Miles)

4.5

5.0

5.5

2.5

2.0

3.0

### **Leg 16 - 4.1 Miles**







# **Leg 17 - 2.1 Miles**







### Leg 18 - 5.0 Miles







#### Leg 19 - 3.6 Miles







# **Leg 20 - 3.6 Miles**





Distance (Miles)

# **Leg 21 - 4.0 Miles**





Distance (Miles)

# **Leg 22 - 3.6 Miles**







# **Leg 23 - 3.4 Miles**

0.0

0.5

1.0

1.5

2.5

2.0

3.0

3.5

4.0

Distance (Miles)

4.5

5.0

5.5

6.5

6.0

7.0

7.5

8.0





### **Leg 24 - 2.7 Miles**

0.0

0.5

1.0

1.5

2.5

2.0

3.0

3.5

4.0

Distance (Miles)

4.5

5.5

6.0

5.0

6.5

7.0

7.5

8.0





### Leg 25 - 5.0 Miles





### Leg 26 - 6.0 Miles





Distance (Miles)

# **Leg 27 - 4.1 Miles**





Total Elevation Gain: 449 ft. 1000 Exch 26: 1001' 900 Net Elevation Change: 367 ft. 800 0.0 0.5 1.5 2.5 3.0 3.5 4.5 5.0 5.5 6.0 6.5 7.0 7.5 1.0 2.0 4.0 8.0 Distance (Miles)

# **Leg 28 - 5.2 Miles**





### **Leg 29 - 5.3 Miles**







#### **Leg 30 - 3.6 Miles**