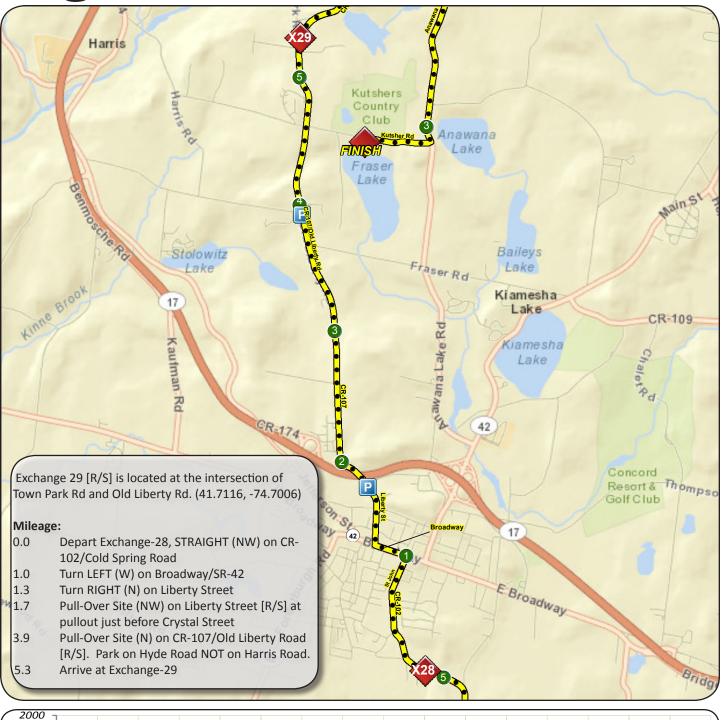

### Leg 18 - 5.0 Miles







#### Leg 19 - 3.6 Miles







# **Leg 20 - 3.6 Miles**





Distance (Miles)

# **Leg 21 - 4.0 Miles**





Distance (Miles)

# **Leg 22 - 3.6 Miles**







# **Leg 23 - 3.4 Miles**

0.0

0.5

1.0

1.5

2.5

2.0

3.0

3.5

4.0

Distance (Miles)

4.5

5.0

5.5

6.5

6.0

7.0

7.5

8.0





### **Leg 24 - 2.7 Miles**

0.0

0.5

1.0

1.5

2.5

2.0

3.0

3.5

4.0

Distance (Miles)

4.5

5.5

6.0

5.0

6.5

7.0

7.5

8.0





### Leg 25 - 5.0 Miles





### Leg 26 - 6.0 Miles





Distance (Miles)

# **Leg 27 - 4.1 Miles**





Total Elevation Gain: 449 ft. 1000 Exch 26: 1001' 900 Net Elevation Change: 367 ft. 800 0.0 0.5 1.5 2.5 3.0 3.5 4.5 5.0 5.5 6.0 6.5 7.0 7.5 1.0 2.0 4.0 8.0 Distance (Miles)

# **Leg 28 - 5.2 Miles**





### **Leg 29 - 5.3 Miles**







#### **Leg 30 - 3.6 Miles**