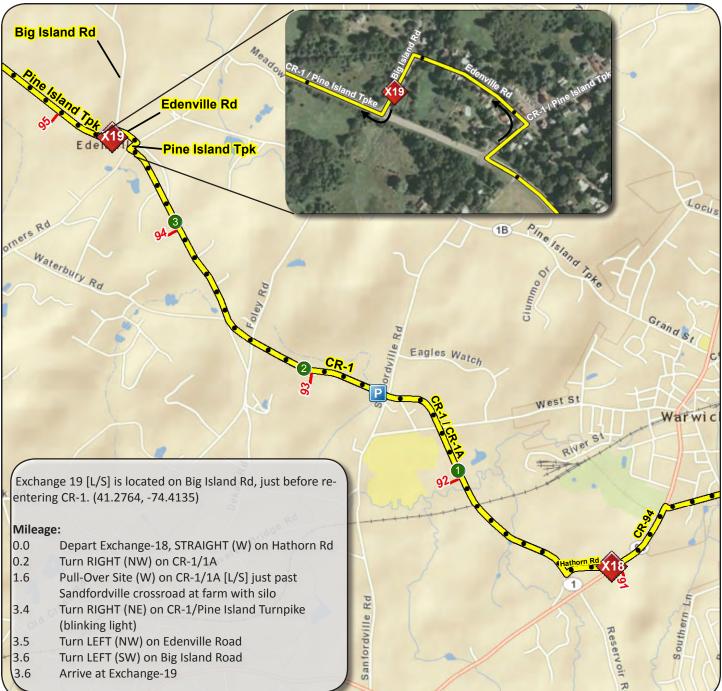

#### **Leg 3 - 5.4 Miles**





#### Leg 4 - 6.4 Miles





#### Leg 5 - 5.4 Miles







#### Leg 6 - 6.4 Miles







#### **Leg 7 - 7.7 Miles**





Distance (Miles)

### **Leg 8 - 4.8 Miles**

0.0

0.5

1.0

1.5

2.5

2.0

3.0

3.5

4.0

Distance (Miles)

4.5

5.0

5.5

6.0

6.5

7.0

7.5

8.0





# Leg 9 -5.01 Miles



# Leg 10 - 6.22





#### **Leg 11 - 4.6 Miles**







#### Leg 12 - 3.4 Miles







#### Leg 13 - 3.6 Miles







#### Leg 14 - 2.9 Miles







# <u>Leg 15 - 3.1 Miles</u>

800

Exch 14: 479'

0.5

1.0

1.5



Net Elevation Change: 318 ft.

7.0

8.0

7.5

6.5

6.0



Exch 15: 797'

3.5

4.0

Distance (Miles)

4.5

5.0

5.5

2.5

2.0

3.0

### **Leg 16 - 4.1 Miles**







# **Leg 17 - 2.1 Miles**







### Leg 18 - 5.0 Miles







#### Leg 19 - 3.6 Miles







# **Leg 20 - 3.6 Miles**





Distance (Miles)

# **Leg 21 - 4.0 Miles**





Distance (Miles)

# **Leg 22 - 3.6 Miles**







# **Leg 23 - 3.4 Miles**

0.0

0.5

1.0

1.5

2.5

2.0

3.0

3.5

4.0

Distance (Miles)

4.5

5.0

5.5

6.5

6.0

7.0

7.5

8.0





### **Leg 24 - 2.7 Miles**

0.0

0.5

1.0

1.5

2.5

2.0

3.0

3.5

4.0

Distance (Miles)

4.5

5.5

6.0

5.0

6.5

7.0

7.5

8.0





### Leg 25 - 5.0 Miles





### Leg 26 - 6.0 Miles





Distance (Miles)

# **Leg 27 - 4.1 Miles**





Total Elevation Gain: 449 ft. 1000 Exch 26: 1001' 900 Net Elevation Change: 367 ft. 800 0.0 0.5 1.5 2.5 3.0 3.5 4.5 5.0 5.5 6.0 6.5 7.0 7.5 1.0 2.0 4.0 8.0 Distance (Miles)

# **Leg 28 - 5.2 Miles**





### **Leg 29 - 5.3 Miles**







#### **Leg 30 - 3.6 Miles**