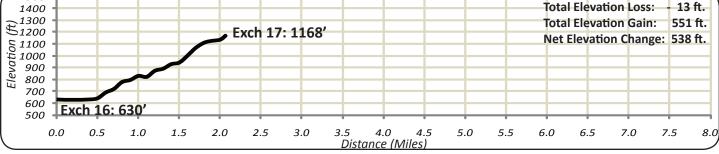

|

#### **Leg 2 - 7.7 Miles**





#### **Leg 3 - 5.4 Miles**





#### Leg 4 - 6.4 Miles





#### Leg 5 - 5.4 Miles







#### Leg 6 - 6.4 Miles







#### **Leg 7 - 7.7 Miles**





Distance (Miles)

### **Leg 8 - 4.8 Miles**

0.0

0.5

1.0

1.5

2.5

2.0

3.0

3.5

4.0

Distance (Miles)

4.5

5.0

5.5

6.0

6.5

7.0

7.5

8.0





# Leg 9 -5.01 Miles



# Leg 10 - 6.22





#### **Leg 11 - 4.6 Miles**







#### Leg 12 - 3.4 Miles







#### Leg 13 - 3.6 Miles







#### Leg 14 - 2.9 Miles







# <u>Leg 15 - 3.1 Miles</u>

800

Exch 14: 479'

0.5

1.0

1.5



Net Elevation Change: 318 ft.

7.0

8.0

7.5

6.5

6.0



Exch 15: 797'

3.5

4.0

Distance (Miles)

4.5

5.0

5.5

2.5

2.0

3.0

### **Leg 16 - 4.1 Miles**







# **Leg 17 - 2.1 Miles**







### Leg 18 - 5.0 Miles







#### Leg 19 - 3.6 Miles







# **Leg 20 - 3.6 Miles**





Distance (Miles)

# **Leg 21 - 4.0 Miles**





Distance (Miles)

# **Leg 22 - 3.6 Miles**







# **Leg 23 - 3.4 Miles**

0.0

0.5

1.0

1.5

2.5

2.0

3.0

3.5

4.0

Distance (Miles)

4.5

5.0

5.5

6.5

6.0

7.0

7.5

8.0





### **Leg 24 - 2.7 Miles**

0.0

0.5

1.0

1.5

2.5

2.0

3.0

3.5

4.0

Distance (Miles)

4.5

5.5

6.0

5.0

6.5

7.0

7.5

8.0





### Leg 25 - 5.0 Miles





### Leg 26 - 6.0 Miles





Distance (Miles)

# **Leg 27 - 4.1 Miles**





Total Elevation Gain: 449 ft. 1000 Exch 26: 1001' 900 Net Elevation Change: 367 ft. 800 0.0 0.5 1.5 2.5 3.0 3.5 4.5 5.0 5.5 6.0 6.5 7.0 7.5 1.0 2.0 4.0 8.0 Distance (Miles)

# **Leg 28 - 5.2 Miles**





### **Leg 29 - 5.3 Miles**