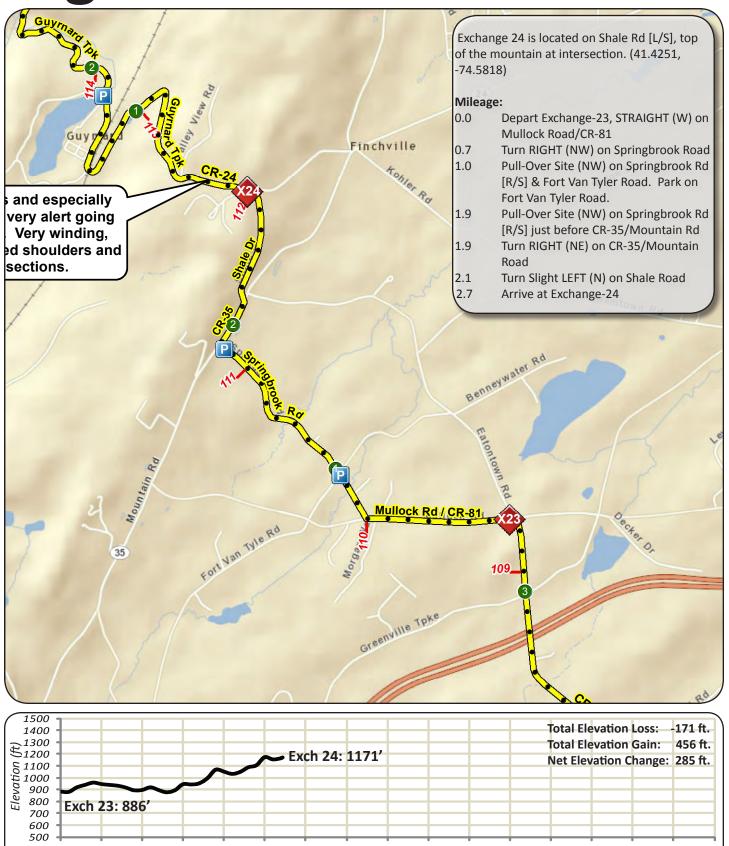

- 3.4 Miles







#### Leg 13 - 3.6 Miles







#### Leg 14 - 2.9 Miles







# <u>Leg 15 - 3.1 Miles</u>

800

Exch 14: 479'

0.5

1.0

1.5



Net Elevation Change: 318 ft.

7.0

8.0

7.5

6.5

6.0



Exch 15: 797'

3.5

4.0

Distance (Miles)

4.5

5.0

5.5

2.5

2.0

3.0

### **Leg 16 - 4.1 Miles**







# **Leg 17 - 2.1 Miles**







### Leg 18 - 5.0 Miles







#### Leg 19 - 3.6 Miles







# **Leg 20 - 3.6 Miles**





Distance (Miles)

# **Leg 21 - 4.0 Miles**





Distance (Miles)

# **Leg 22 - 3.6 Miles**







# **Leg 23 - 3.4 Miles**

0.0

0.5

1.0

1.5

2.5

2.0

3.0

3.5

4.0

Distance (Miles)

4.5

5.0

5.5

6.5

6.0

7.0

7.5

8.0





### **Leg 24 - 2.7 Miles**

0.0

0.5

1.0

1.5

2.5

2.0

3.0

3.5

4.0

Distance (Miles)

4.5

5.5

6.0

5.0

6.5

7.0

7.5

8.0





### Leg 25 - 5.0 Miles





### Leg 26 - 6.0 Miles





Distance (Miles)

# **Leg 27 - 4.1 Miles**





Total Elevation Gain: 449 ft. 1000 Exch 26: 1001' 900 Net Elevation Change: 367 ft. 800 0.0 0.5 1.5 2.5 3.0 3.5 4.5 5.0 5.5 6.0 6.5 7.0 7.5 1.0 2.0 4.0 8.0 Distance (Miles)

# **Leg 28 - 5.2 Miles**





### **Leg 29 - 5.3 Miles**







#### **Leg 30 - 3.6 Miles**