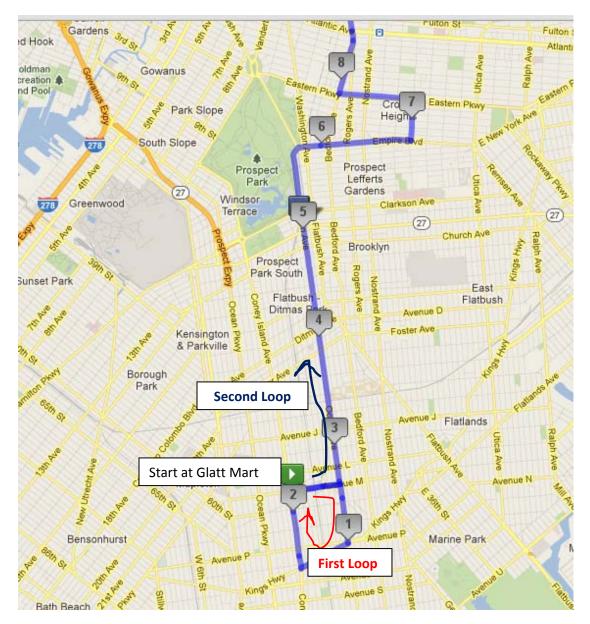

#### **Overview - 139.0**







### LEG 1 – 5.2 Miles



| Road                | Mileage/Directions                                                                 | Special Notes                                                        |
|---------------------|------------------------------------------------------------------------------------|----------------------------------------------------------------------|
| Chestnut Avenue     | o STRAIGHT, [NE] Glatt Mart on Chestnut Ave between Avenue M and Coney Island Ave. | Glatt Mart on Chestnut Ave between Avenue<br>M and Coney Island Ave. |
| Avenue M            | 0.04 Slight RIGHT, [E]                                                             | ,                                                                    |
| Ocean Avenue        | 0.45 RIGHT, [S]