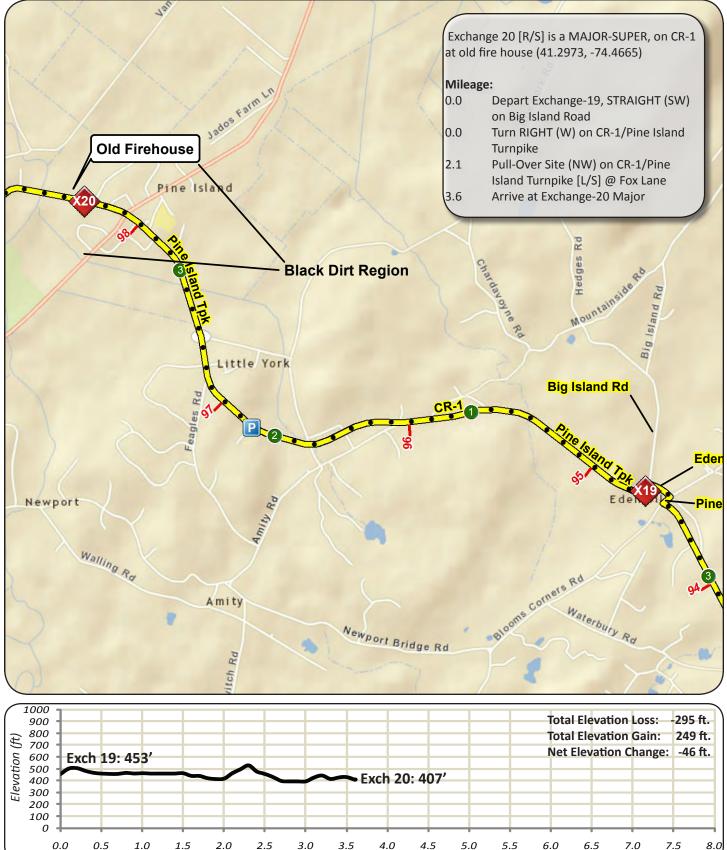

#### Leg 4 - 6.4 Miles





#### Leg 5 - 5.4 Miles







#### Leg 6 - 6.4 Miles







#### **Leg 7 - 7.7 Miles**





Distance (Miles)

### **Leg 8 - 4.8 Miles**

0.0

0.5

1.0

1.5

2.5

2.0

3.0

3.5

4.0

Distance (Miles)

4.5

5.0

5.5

6.0

6.5

7.0

7.5

8.0





# Leg 9 -5.01 Miles



# Leg 10 - 6.22





#### **Leg 11 - 4.6 Miles**







#### Leg 12 - 3.4 Miles







#### Leg 13 - 3.6 Miles







#### Leg 14 - 2.9 Miles







# <u>Leg 15 - 3.1 Miles</u>

800

Exch 14: 479'

0.5

1.0

1.5



Net Elevation Change: 318 ft.

7.0

8.0

7.5

6.5

6.0



Exch 15: 797'

3.5

4.0

Distance (Miles)

4.5

5.0

5.5

2.5

2.0

3.0

### **Leg 16 - 4.1 Miles**







# **Leg 17 - 2.1 Miles**







### Leg 18 - 5.0 Miles







#### Leg 19 - 3.6 Miles







# **Leg 20 - 3.6 Miles**





Distance (Miles)

# **Leg 21 - 4.0 Miles**





Distance (Miles)

# **Leg 22 - 3.6 Miles**







# **Leg 23 - 3.4 Miles**

0.0

0.5

1.0

1.5

2.5

2.0

3.0

3.5

4.0

Distance (Miles)

4.5

5.0

5.5

6.5

6.0

7.0

7.5

8.0





### **Leg 24 - 2.7 Miles**

0.0

0.5

1.0

1.5

2.5

2.0

3.0

3.5

4.0

Distance (Miles)

4.5

5.5

6.0

5.0

6.5

7.0

7.5

8.0





### Leg 25 - 5.0 Miles





### Leg 26 - 6.0 Miles





Distance (Miles)

# **Leg 27 - 4.1 Miles**





Total Elevation Gain: 449 ft. 1000 Exch 26: 1001' 900 Net Elevation Change: 367 ft. 800 0.0 0.5 1.5 2.5 3.0 3.5 4.5 5.0 5.5 6.0 6.5 7.0 7.5 1.0 2.0 4.0 8.0 Distance (Miles)

# **Leg 28 - 5.2 Miles**





### **Leg 29 - 5.3 Miles**







#### **Leg 30 - 3.6 Miles**