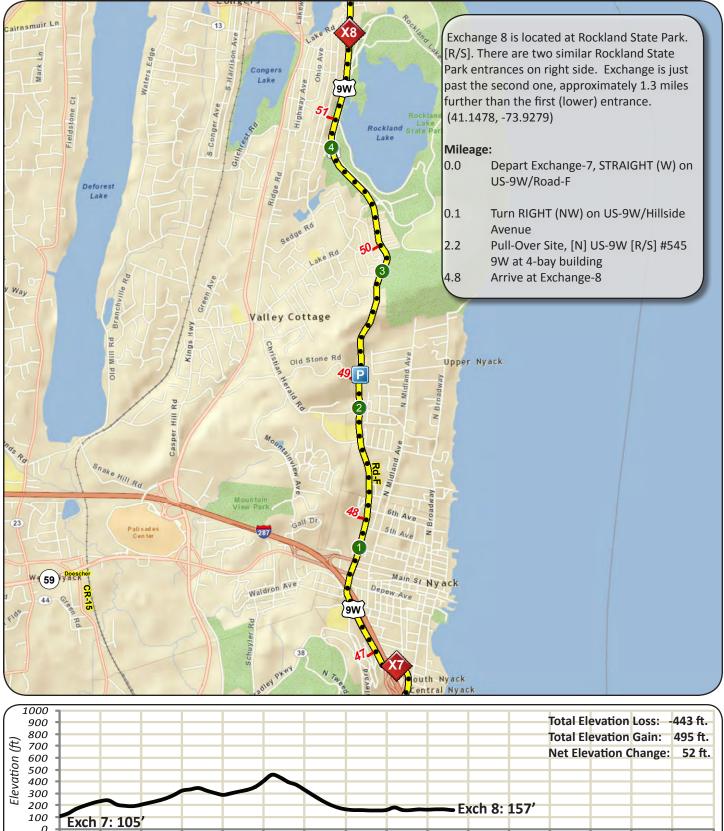

|                                                                      |
| Ocean Avenue        | 2.67 LEFT, [N]                                                                     |                                                                      |
| Ocean Avenue        | 5.21 At Next Exchange, Exchange-1 at the SE tip of Prospect Park                   | Exchange-1 at the SE tip of Prospect Park                            |

#### **Leg 2 - 7.7 Miles**





#### **Leg 3 - 5.4 Miles**





#### Leg 4 - 6.4 Miles





#### Leg 5 - 5.4 Miles







#### Leg 6 - 6.4 Miles







#### **Leg 7 - 7.7 Miles**





Distance (Miles)

### **Leg 8 - 4.8 Miles**

0.0

0.5

1.0

1.5

2.5

2.0

3.0

3.5

4.0

Distance (Miles)

4.5

5.0

5.5

6.0

6.5

7.0

7.5

8.0





# Leg 9 -5.01 Miles



# Leg 10 - 6.22





#### **Leg 11 - 4.6 Miles**







#### Leg 12 - 3.4 Miles







#### Leg 13 - 3.6 Miles







#### Leg 14 - 2.9 Miles







# <u>Leg 15 - 3.1 Miles</u>

800

Exch 14: 479'

0.5

1.0

1.5



Net Elevation Change: 318 ft.

7.0

8.0

7.5

6.5

6.0



Exch 15: 797'

3.5

4.0

Distance (Miles)

4.5

5.0

5.5

2.5

2.0

3.0

### **Leg 16 - 4.1 Miles**







# **Leg 17 - 2.1 Miles**







### Leg 18 - 5.0 Miles







#### Leg 19 - 3.6 Miles







# **Leg 20 - 3.6 Miles**





Distance (Miles)

# **Leg 21 - 4.0 Miles**





Distance (Miles)

# **Leg 22 - 3.6 Miles**







# **Leg 23 - 3.4 Miles**

0.0

0.5

1.0

1.5

2.5

2.0

3.0

3.5

4.0

Distance (Miles)

4.5

5.0

5.5

6.5

6.0

7.0

7.5

8.0





### **Leg 24 - 2.7 Miles**

0.0

0.5

1.0