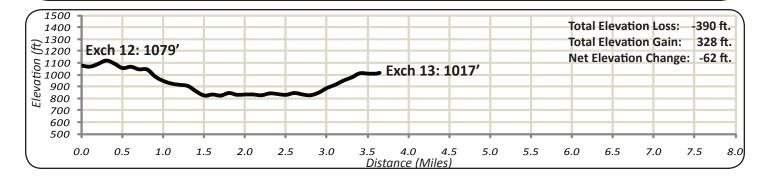

N]                                                                     |                                                                      |
| Ocean Avenue        | 5.21 At Next Exchange, Exchange-1 at the SE tip of Prospect Park                   | Exchange-1 at the SE tip of Prospect Park                            |

#### **Leg 2 - 7.7 Miles**





#### **Leg 3 - 5.4 Miles**





#### Leg 4 - 6.4 Miles





#### Leg 5 - 5.4 Miles







#### Leg 6 - 6.4 Miles







#### **Leg 7 - 7.7 Miles**





Distance (Miles)

### **Leg 8 - 4.8 Miles**

0.0

0.5

1.0

1.5

2.5

2.0

3.0

3.5

4.0

Distance (Miles)

4.5

5.0

5.5

6.0

6.5

7.0

7.5

8.0





# Leg 9 -5.01 Miles



# Leg 10 - 6.22





#### **Leg 11 - 4.6 Miles**







#### Leg 12 - 3.4 Miles







#### Leg 13 - 3.6 Miles







#### Leg 14 - 2.9 Miles







# <u>Leg 15 - 3.1 Miles</u>

800

Exch 14: 479'

0.5

1.0

1.5



Net Elevation Change: 318 ft.

7.0

8.0

7.5

6.5

6.0



Exch 15: 797'

3.5

4.0

Distance (Miles)

4.5

5.0

5.5

2.5

2.0

3.0

### **Leg 16 - 4.1 Miles**







# **Leg 17 - 2.1 Miles**







### Leg 18 - 5.0 Miles







#### Leg 19 - 3.6 Miles







# **Leg 20 - 3.6 Miles**





Distance (Miles)

# **Leg 21 - 4.0 Miles**





Distance (Miles)

# **Leg 22 - 3.6 Miles**







# **Leg 23 - 3.4 Miles**

0.0

0.5

1.0

1.5

2.5

2.0

3.0

3.5

4.0

Distance (Miles)

4.5

5.0

5.5

6.5

6.0

7.0

7.5

8.0





### **Leg 24 - 2.7 Miles**

0.0

0.5

1.0

1.5

2.5

2.0

3.0

3.5

4.0

Distance (Miles)

4.5

5.5

6.0

5.0

6.5

7.0

7.5

8.0





### Leg 25 - 5.0 Miles





### Leg 26 - 6.0 Mi