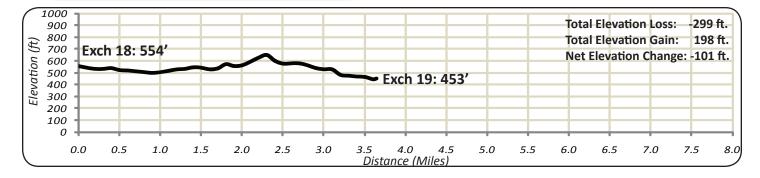

#### **Leg 3 - 5.4 Miles**





#### Leg 4 - 6.4 Miles





#### Leg 5 - 5.4 Miles







#### Leg 6 - 6.4 Miles







#### **Leg 7 - 7.7 Miles**





Distance (Miles)

### **Leg 8 - 4.8 Miles**

0.0

0.5

1.0

1.5

2.5

2.0

3.0

3.5

4.0

Distance (Miles)

4.5

5.0

5.5

6.0

6.5

7.0

7.5

8.0





# Leg 9 -5.01 Miles



# Leg 10 - 6.22





#### **Leg 11 - 4.6 Miles**







#### Leg 12 - 3.4 Miles







#### Leg 13 - 3.6 Miles







#### Leg 14 - 2.9 Miles







# <u>Leg 15 - 3.1 Miles</u>

800

Exch 14: 479'

0.5

1.0

1.5



Net Elevation Change: 318 ft.

7.0

8.0

7.5

6.5

6.0



Exch 15: 797'

3.5

4.0

Distance (Miles)

4.5

5.0

5.5

2.5

2.0

3.0

### **Leg 16 - 4.1 Miles**







# **Leg 17 - 2.1 Miles**







### Leg 18 - 5.0 Miles







#### Leg 19 - 3.6 Miles







# **Leg 20 - 3.6 Miles**





Distance (Miles)

# **Leg 21 - 4.0 Miles**





Distance (Miles)

# **Leg 22 - 3.6 Miles**







# **Leg 23 - 3.4 Miles**

0.0

0.5

1.0

1.5

2.5

2.0

3.0

3.5

4.0

Distance (Miles)

4.5

5.0

5.5

6.5

6.0

7.0

7.5

8.0





### **Leg 24 - 2.7 Miles**

0.0

0.5

1.0

1.5

2.5

2.0

3.0

3.5

4.0

Distance (Miles)

4.5

5.5

6.0

5.0

6.5

7.0

7.5

8.0





### Leg 25 - 5.0 Miles





### Leg 26 - 6.0 Miles





Distance (Miles)

# **Leg 27 - 4.1 Miles**





Total Elevation Gain: 449 ft. 1000 Exch 26: 1001' 900 Net Elevation Change: 367 ft. 800 0.0 0.5 1.5 2.5 3.0 3.5 4.5 5.0 5.5 6.0 6.5 7.0 7.5 1.0 2.0 4.0 8.0 Distance (Miles)

# **Leg 28 - 5.2 Miles**





### **Leg 29 - 5.3 Miles**







#### **Leg 30 - 3.6 Miles**