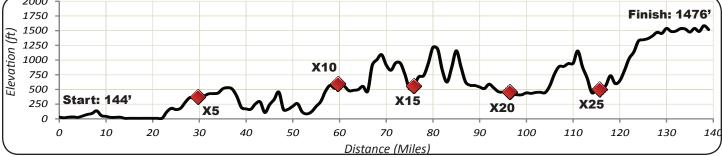

### LEG 1 – 5.2 Miles

| Road                | Mileage/Directions                                                                 | Special Notes                                                        |
|---------------------|------------------------------------------------------------------------------------|----------------------------------------------------------------------|
| Chestnut Avenue     | o STRAIGHT, [NE] Glatt Mart on Chestnut Ave between Avenue M and Coney Island Ave. | Glatt Mart on Chestnut Ave between Avenue<br>M and Coney Island Ave. |
| Avenue M            | 0.04 Slight RIGHT, [E]                                                             | ,                                                                    |
| Ocean Avenue        | 0.45 RIGHT, [S]                                                                    |                                                                      |
| Kings Highway       | 1.01 Slight RIGHT, [SW]                                                            |                                                                      |
| Coney Island Avenue | 1.49 RIGHT, [N]                                                                    |                                                                      |
| Chestnut Avenue     | 2.18 Slight RIGHT, [NE]                                                            |                                                                      |
| Avenue M            | 2.22 Slight RIGHT, [E]                                                             |                                                                      |
| Ocean Avenue        | 2.67 LEFT, [N]                                                                     |                                                                      |
| Ocean Avenue        | 5.21 At Next Exchange, Exchange-1 at the SE tip of Prospect Park                   | Exchange-1 at the SE tip of Prospect Park                            |