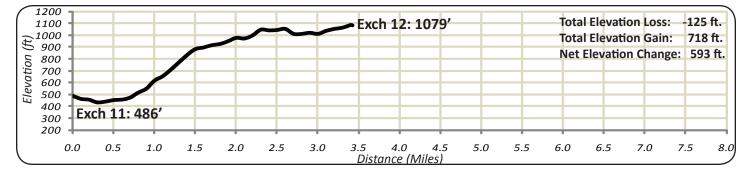

an Avenue        | 2.67 LEFT, [N]                                                                     |                                                                      |
| Ocean Avenue        | 5.21 At Next Exchange, Exchange-1 at the SE tip of Prospect Park                   | Exchange-1 at the SE tip of Prospect Park                            |

#### **Leg 2 - 7.7 Miles**





#### **Leg 3 - 5.4 Miles**





#### Leg 4 - 6.4 Miles





#### Leg 5 - 5.4 Miles







#### Leg 6 - 6.4 Miles







#### **Leg 7 - 7.7 Miles**





Distance (Miles)

### **Leg 8 - 4.8 Miles**

0.0

0.5

1.0

1.5

2.5

2.0

3.0

3.5

4.0

Distance (Miles)

4.5

5.0

5.5

6.0

6.5

7.0

7.5

8.0





# Leg 9 -5.01 Miles



# Leg 10 - 6.22





#### **Leg 11 - 4.6 Miles**







#### Leg 12 - 3.4 Miles







#### Leg 13 - 3.6 Miles







#### Leg 14 - 2.9 Miles







# <u>Leg 15 - 3.1 Miles</u>

800

Exch 14: 479'

0.5

1.0

1.5



Net Elevation Change: 318 ft.

7.0

8.0

7.5

6.5

6.0



Exch 15: 797'

3.5

4.0

Distance (Miles)

4.5

5.0

5.5

2.5

2.0

3.0

### **Leg 16 - 4.1 Miles**







# **Leg 17 - 2.1 Miles**







### Leg 18 - 5.0 Miles







#### Leg 19 - 3.6 Miles







# **Leg 20 - 3.6 Miles**





Distance (Miles)

# **Leg 21 - 4.0 Miles**





Distance (Miles)

# **Leg 22 - 3.6 Miles**







# **Leg 23 - 3.4 Miles**

0.0

0.5

1.0

1.5

2.5

2.0

3.0

3.5

4.0

Distance (Miles)

4.5

5.0

5.5

6.5

6.0

7.0

7.5

8.0





### **Leg 24 - 2.7 Miles**

0.0

0.5

1.0

1.5

2.5

2.0

3.0

3.5

4.0

Distance (Miles)

4.5

5.5

6.0

5.0

6.5

7.0

7.5

8.0





### Leg 25 - 5.0