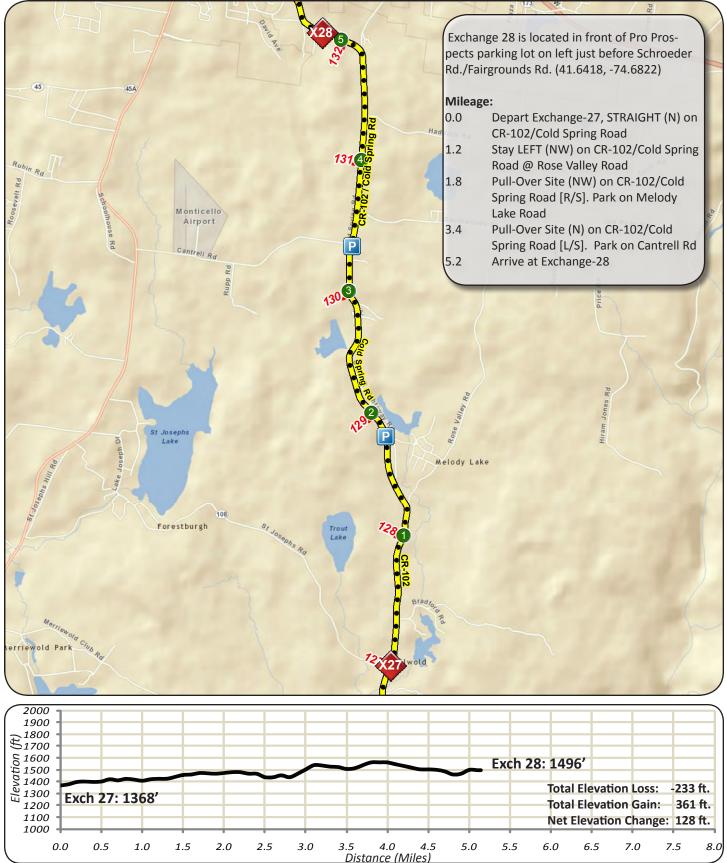

# **Leg 17 - 2.1 Miles**







### Leg 18 - 5.0 Miles







#### Leg 19 - 3.6 Miles







# **Leg 20 - 3.6 Miles**





Distance (Miles)

# **Leg 21 - 4.0 Miles**





Distance (Miles)

# **Leg 22 - 3.6 Miles**







# **Leg 23 - 3.4 Miles**

0.0

0.5

1.0

1.5

2.5

2.0

3.0

3.5

4.0

Distance (Miles)

4.5

5.0

5.5

6.5

6.0

7.0

7.5

8.0





### **Leg 24 - 2.7 Miles**

0.0

0.5

1.0

1.5

2.5

2.0

3.0

3.5

4.0

Distance (Miles)

4.5

5.5

6.0

5.0

6.5

7.0

7.5

8.0





### Leg 25 - 5.0 Miles





### Leg 26 - 6.0 Miles





Distance (Miles)

# **Leg 27 - 4.1 Miles**





Total Elevation Gain: 449 ft. 1000 Exch 26: 1001' 900 Net Elevation Change: 367 ft. 800 0.0 0.5 1.5 2.5 3.0 3.5 4.5 5.0 5.5 6.0 6.5 7.0 7.5 1.0 2.0 4.0 8.0 Distance (Miles)

# **Leg 28 - 5.2 Miles**





### **Leg 29 - 5.3 Miles**







#### **Leg 30 - 3.6 Miles**