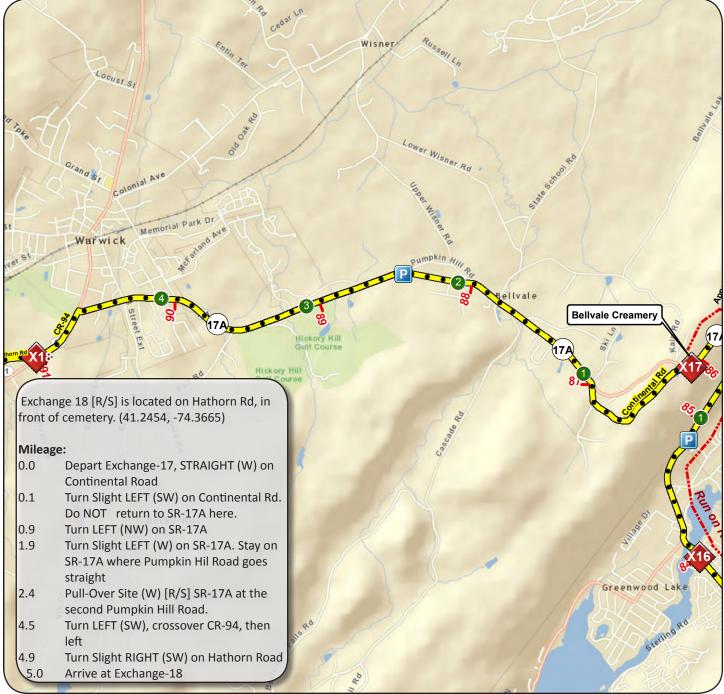

|

#### **Leg 2 - 7.7 Miles**





#### **Leg 3 - 5.4 Miles**





#### Leg 4 - 6.4 Miles





#### Leg 5 - 5.4 Miles







#### Leg 6 - 6.4 Miles







#### **Leg 7 - 7.7 Miles**





Distance (Miles)

### **Leg 8 - 4.8 Miles**

0.0

0.5

1.0

1.5

2.5

2.0

3.0

3.5

4.0

Distance (Miles)

4.5

5.0

5.5

6.0

6.5

7.0

7.5

8.0





# Leg 9 -5.01 Miles



# Leg 10 - 6.22





#### **Leg 11 - 4.6 Miles**







#### Leg 12 - 3.4 Miles







#### Leg 13 - 3.6 Miles







#### Leg 14 - 2.9 Miles







# <u>Leg 15 - 3.1 Miles</u>

800

Exch 14: 479'

0.5

1.0

1.5



Net Elevation Change: 318 ft.

7.0

8.0

7.5

6.5

6.0



Exch 15: 797'

3.5

4.0

Distance (Miles)

4.5

5.0

5.5

2.5

2.0

3.0

### **Leg 16 - 4.1 Miles**







# **Leg 17 - 2.1 Miles**







### Leg 18 - 5.0 Miles







#### Leg 19 - 3.6 Miles







# **Leg 20 - 3.6 Miles**





Distance (Miles)

# **Leg 21 - 4.0 Miles**





Distance (Miles)

# **Leg 22 - 3.6 Miles**







# **Leg 23 - 3.4 Miles**

0.0

0.5

1.0

1.5

2.5

2.0

3.0

3.5

4.0

Distance (Miles)

4.5

5.0

5.5

6.5

6.0

7.0

7.5

8.0





### **Leg 24 - 2.7 Miles**

0.0

0.5

1.0

1.5

2.5

2.0

3.0

3.5

4.0

Distance (Miles)

4.5

5.5

6.0

5.0

6.5

7.0

7.5

8.0





### Leg 25 - 5.0 Miles





### Leg 26 - 6.0 Miles





Distance (Miles)

# **Leg 27 - 4.1 Miles**





Total Elevation Gain: 449 ft. 1000 Exch 26: 1001' 900 Net Elevation Change: 367 ft. 800 0.0 0.5 1.5 2.5 3.0 3.5 4.5 5.0 5.5 6.0 6.5 7.0 7.5 1.0 2.0 4.0 8.0 Distance (Miles)

# **Leg 28 - 5.2 Miles**





### **Leg 29 - 5.3 Miles**







#### **Leg 30 - 3.6 Miles**