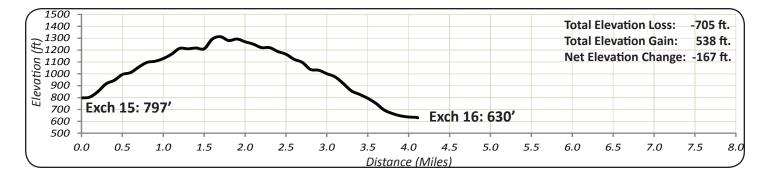

# <u>Leg 15 - 3.1 Miles</u>

800

Exch 14: 479'

0.5

1.0

1.5

Net Elevation Change: 318 ft.

7.0

8.0

7.5

6.5

6.0

Exch 15: 797'

3.5

4.0

Distance (Miles)

4.5

5.0

5.5

2.5

2.0

3.0