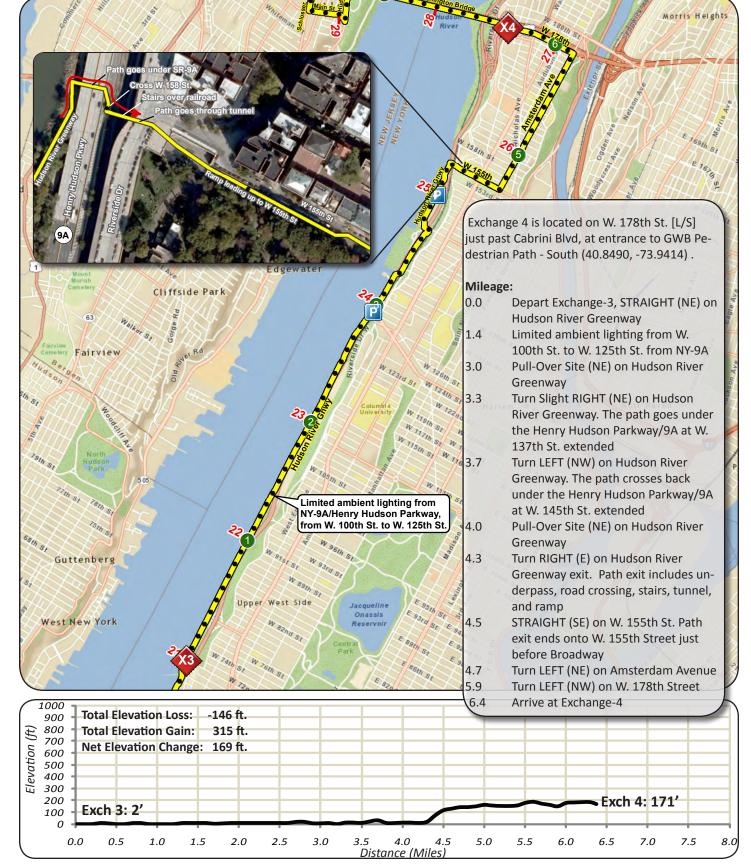

Avenue     | 2.18 Slight RIGHT, [NE]                                                            |                                                                      |
| Avenue M            | 2.22 Slight RIGHT, [E]                                                             |                                                                      |
| Ocean Avenue        | 2.67 LEFT, [N]                                                                     |                                                                      |
| Ocean Avenue        | 5.21 At Next Exchange, Exchange-1 at the SE tip of Prospect Park                   | Exchange-1 at the SE tip of Prospect Park                            |

#### **Leg 2 - 7.7 Miles**





#### **Leg 3 - 5.4 Miles**





#### Leg 4 - 6.4 Miles





#### Leg 5 - 5.4 Miles







#### Leg 6 - 6.4 Miles







#### **Leg 7 - 7.7 Miles**





Distance (Miles)

### **Leg 8 - 4.8 Miles**

0.0

0.5

1.0

1.5

2.5

2.0

3.0

3.5

4.0

Distance (Miles)

4.5

5.0

5.5

6.0

6.5

7.0

7.5

8.0





# Leg 9 -5.01 Miles



# Leg 10 - 6.22





#### **Leg 11 - 4.6 Miles**







#### Leg 12 - 3.4 Miles







#### Leg 13 - 3.6 Miles







#### Leg 14 - 2.9 Miles







# <u>Leg 15 - 3.1 Miles</u>

800

Exch 14: 479'

0.5

1.0

1.5



Net Elevation Change: 318 ft.

7.0

8.0

7.5

6.5

6.0



Exch 15: 797'

3.5

4.0

Distance (Miles)

4.5

5.0

5.5

2.5

2.0

3.0

### **Leg 16 - 4.1 Miles**







# **Leg 17 - 2.1 Miles**







### Leg 18 - 5.0 Miles







#### Leg 19 - 3.6 Miles







# **Leg 20 - 3.6 Miles**





Distance (Miles)

# **Leg 21