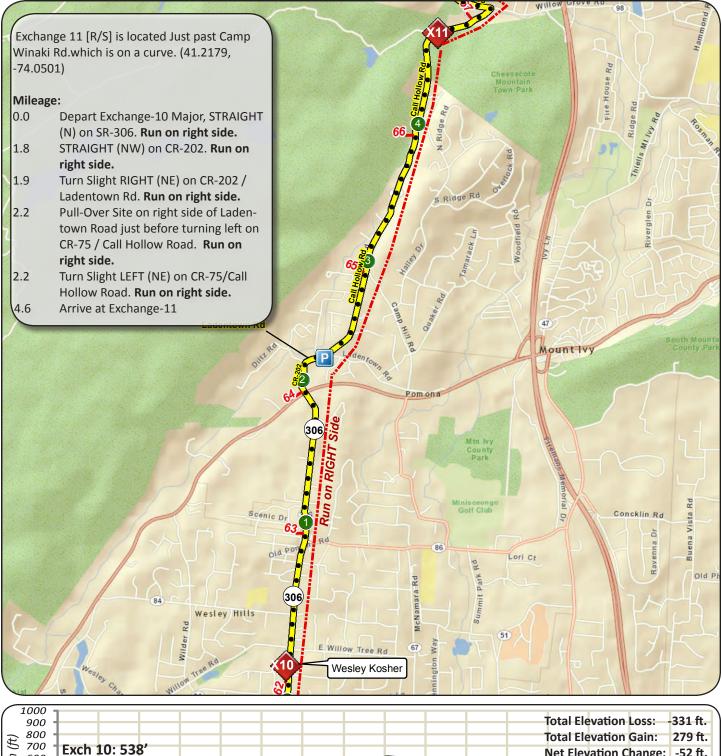

|
| Ocean Avenue        | 2.67 LEFT, [N]                                                                     |                                                                      |
| Ocean Avenue        | 5.21 At Next Exchange, Exchange-1 at the SE tip of Prospect Park                   | Exchange-1 at the SE tip of Prospect Park                            |

#### **Leg 2 - 7.7 Miles**





#### **Leg 3 - 5.4 Miles**





#### Leg 4 - 6.4 Miles





#### Leg 5 - 5.4 Miles







#### Leg 6 - 6.4 Miles







#### **Leg 7 - 7.7 Miles**





Distance (Miles)

### **Leg 8 - 4.8 Miles**

0.0

0.5

1.0

1.5

2.5

2.0

3.0

3.5

4.0

Distance (Miles)

4.5

5.0

5.5

6.0

6.5

7.0

7.5

8.0





# Leg 9 -5.01 Miles



# Leg 10 - 6.22





#### **Leg 11 - 4.6 Miles**







#### Leg 12 - 3.4 Miles







#### Leg 13 - 3.6 Miles







#### Leg 14 - 2.9 Miles







# <u>Leg 15 - 3.1 Miles</u>

800

Exch 14: 479'

0.5

1.0

1.5



Net Elevation Change: 318 ft.

7.0

8.0

7.5

6.5

6.0



Exch 15: 797'

3.5

4.0

Distance (Miles)

4.5

5.0

5.5

2.5

2.0

3.0

### **Leg 16 - 4.1 Miles**







# **Leg 17 - 2.1 Miles**







### Leg 18 - 5.0 Miles







#### Leg 19 - 3.6 Miles







# **Leg 20 - 3.6 Miles**





Distance (Miles)

# **Leg 21 - 4.0 Miles**





Distance (Miles)

# **Leg 22 - 3.6 Miles**







# **Leg 23 - 3.4 Miles**

0.0

0.5

1.0

1.5

2.5

2.0

3.0

3.5

4.0

Distance (Miles)

4.5

5.0

5.5

6.5

6.0

7.0

7.5

8.0





### **Leg 24 - 2.7 Miles**

0.0

0.5

1.0

1.5

2.5

2.0

3.0

3.5

4.0

Distance (Miles)

4.5

5.5

6.0

5.0

6.5

7.