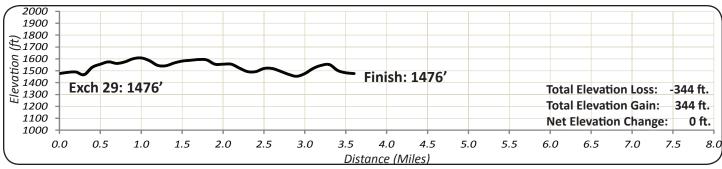

## Leg 19 - 3.6 Miles







# **Leg 20 - 3.6 Miles**





Distance (Miles)

# **Leg 21 - 4.0 Miles**





Distance (Miles)

# **Leg 22 - 3.6 Miles**







# **Leg 23 - 3.4 Miles**

0.0

0.5

1.0

1.5

2.5

2.0

3.0

3.5

4.0

Distance (Miles)

4.5

5.0

5.5

6.5

6.0

7.0

7.5

8.0





### **Leg 24 - 2.7 Miles**

0.0

0.5

1.0

1.5

2.5

2.0

3.0

3.5

4.0

Distance (Miles)

4.5

5.5

6.0

5.0

6.5

7.0

7.5

8.0





### Leg 25 - 5.0 Miles





### Leg 26 - 6.0 Miles





Distance (Miles)

# **Leg 27 - 4.1 Miles**





Total Elevation Gain: 449 ft. 1000 Exch 26: 1001' 900 Net Elevation Change: 367 ft. 800 0.0 0.5 1.5 2.5 3.0 3.5 4.5 5.0 5.5 6.0 6.5 7.0 7.5 1.0 2.0 4.0 8.0 Distance (Miles)

# **Leg 28 - 5.2 Miles**





### **Leg 29 - 5.3 Miles**







#### **Leg 30 - 3.6 Miles**