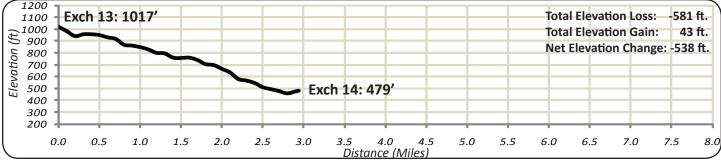

|                                                                      |
| Ocean Avenue        | 5.21 At Next Exchange, Exchange-1 at the SE tip of Prospect Park                   | Exchange-1 at the SE tip of Prospect Park                            |

#### **Leg 2 - 7.7 Miles**





#### **Leg 3 - 5.4 Miles**





#### Leg 4 - 6.4 Miles





#### Leg 5 - 5.4 Miles







#### Leg 6 - 6.4 Miles







#### **Leg 7 - 7.7 Miles**





Distance (Miles)

### **Leg 8 - 4.8 Miles**

0.0

0.5

1.0

1.5

2.5

2.0

3.0

3.5

4.0

Distance (Miles)

4.5

5.0

5.5

6.0

6.5

7.0

7.5

8.0





# Leg 9 -5.01 Miles



# Leg 10 - 6.22





#### **Leg 11 - 4.6 Miles**







#### Leg 12 - 3.4 Miles







#### Leg 13 - 3.6 Miles







#### Leg 14 - 2.9 Miles







# <u>Leg 15 - 3.1 Miles</u>

800

Exch 14: 479'

0.5

1.0

1.5



Net Elevation Change: 318 ft.

7.0

8.0

7.5

6.5

6.0



Exch 15: 797'

3.5

4.0

Distance (Miles)

4.5

5.0

5.5

2.5

2.0

3.0

### **Leg 16 - 4.1 Miles**







# **Leg 17 - 2.1 Miles**







### Leg 18 - 5.0 Miles







#### Leg 19 - 3.6 Miles







# **Leg 20 - 3.6 Miles**





Distance (Miles)

# **Leg 21 - 4.0 Miles**





Distance (Miles)

# **Leg 22 - 3.6 Miles**







# **Leg 23 - 3.4 Miles**

0.0

0.5

1.0

1.5

2.5

2.0

3.0

3.5

4.0

Distance (Miles)

4.5

5.0

5.5

6.5

6.0

7.0

7.5

8.0





### **Leg 24 - 2.7 Miles**

0.0

0.5

1.0

1.5

2.5

2.0

3.0

3.5

4.0

Distance (Miles)

4.5

5.5

6.0

5.0

6.5

7.0

7.5

8.0





### Leg 25 - 5.0 Miles





### Leg 26 - 6.0 Miles





Distance (Miles)

# **