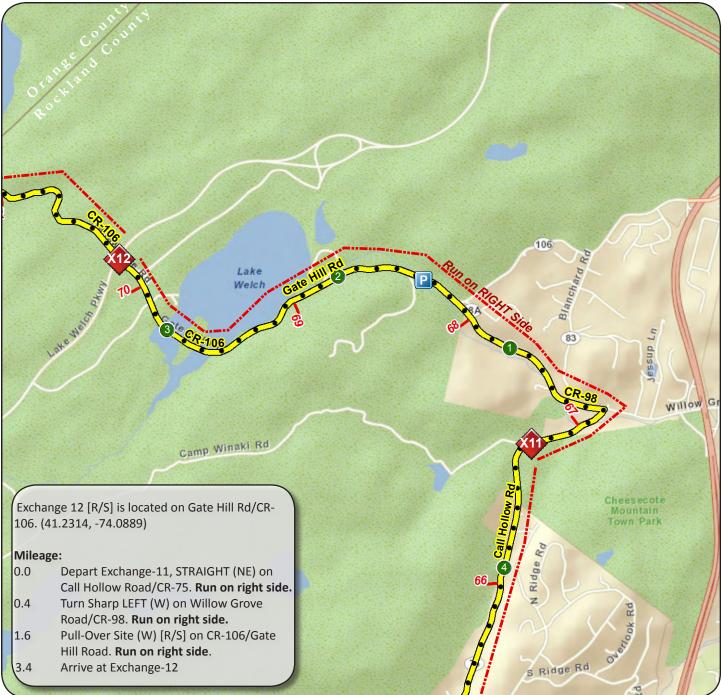

cean Avenue        | 2.67 LEFT, [N]                                                                     |                                                                      |
| Ocean Avenue        | 5.21 At Next Exchange, Exchange-1 at the SE tip of Prospect Park                   | Exchange-1 at the SE tip of Prospect Park                            |

#### **Leg 2 - 7.7 Miles**





#### **Leg 3 - 5.4 Miles**





#### Leg 4 - 6.4 Miles





#### Leg 5 - 5.4 Miles







#### Leg 6 - 6.4 Miles







#### **Leg 7 - 7.7 Miles**





Distance (Miles)

### **Leg 8 - 4.8 Miles**

0.0

0.5

1.0

1.5

2.5

2.0

3.0

3.5

4.0

Distance (Miles)

4.5

5.0

5.5

6.0

6.5

7.0

7.5

8.0





# Leg 9 -5.01 Miles



# Leg 10 - 6.22





#### **Leg 11 - 4.6 Miles**







#### Leg 12 - 3.4 Miles







#### Leg 13 - 3.6 Miles







#### Leg 14 - 2.9 Miles







# <u>Leg 15 - 3.1 Miles</u>

800

Exch 14: 479'

0.5

1.0

1.5



Net Elevation Change: 318 ft.

7.0

8.0

7.5

6.5

6.0



Exch 15: 797'

3.5

4.0

Distance (Miles)

4.5

5.0

5.5

2.5

2.0

3.0

### **Leg 16 - 4.1 Miles**







# **Leg 17 - 2.1 Miles**







### Leg 18 - 5.0 Miles







#### Leg 19 - 3.6 Miles







# **Leg 20 - 3.6 Miles**





Distance (Miles)

# **Leg 21 - 4.0 Miles**





Distance (Miles)

# **Leg 22 - 3.6 Miles**







# **Leg 23 - 3.4 Miles**

0.0

0.5

1.0

1.5

2.5

2.0

3.0

3.5

4.0

Distance (Miles)

4.5

5.0

5.5

6.5

6.0

7.0

7.5

8.0





### **Leg 24 - 2.7 Miles**

0.0

0.5

1.0

1.5

2.5

2.0

3.0

3.5

4.0

Distance (Miles)

4.5

5.5

6.0

5.0

6.5

7.0

7.5

8.0





### Leg 25 - 5