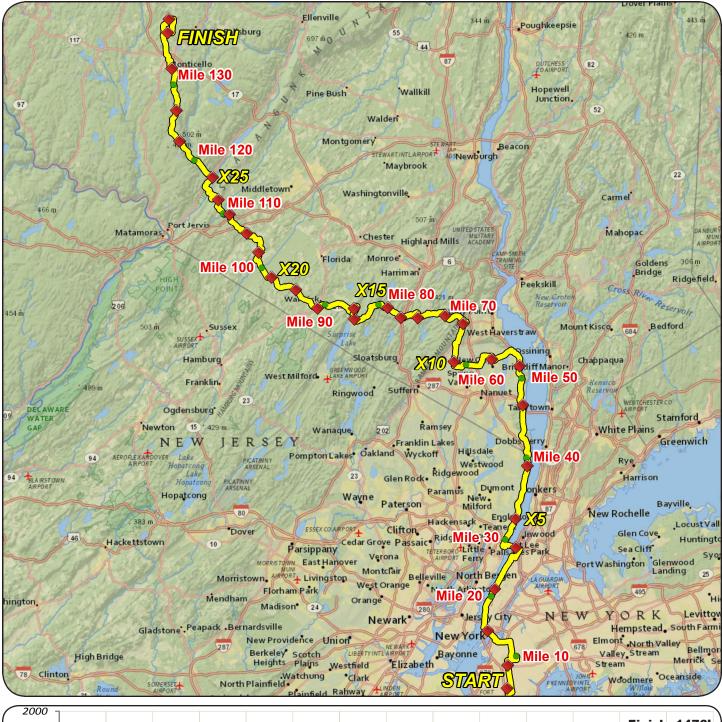

#### **Overview - 139.0**







### LEG 1 – 5.2 Miles



| Road                | Mileage/Directions                                                                 | Special Notes                                                        |
|---------------------|------------------------------------------------------------------------------------|----------------------------------------------------------------------|
| Chestnut Avenue     | o STRAIGHT, [NE] Glatt Mart on Chestnut Ave between Avenue M and Coney Island Ave. | Glatt Mart on Chestnut Ave between Avenue<br>M and Coney Island Ave. |
| Avenue M            | 0.04 Slight RIGHT, [E]                                                             | ,                                                                    |
| Ocean Avenue        | 0.45 RIGHT, [S]