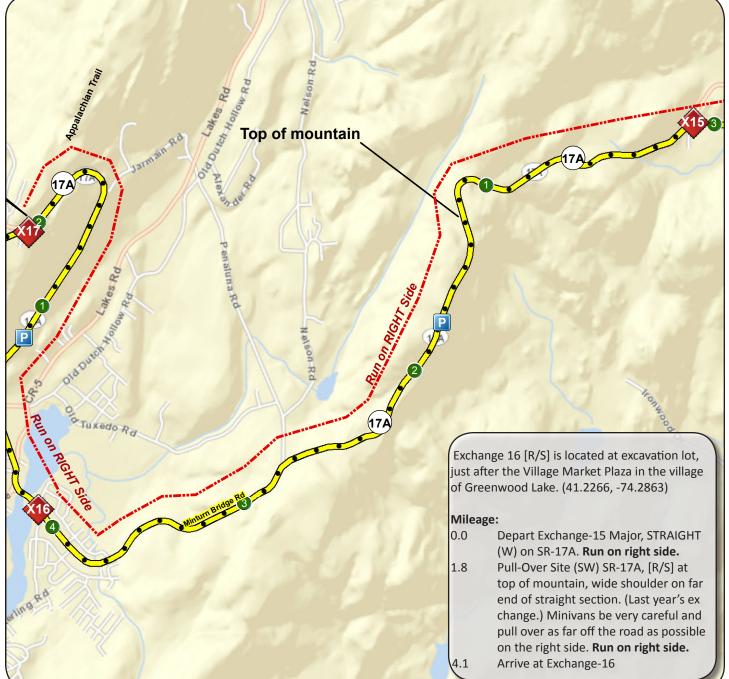

e-1 at the SE tip of Prospect Park                            |

#### **Leg 2 - 7.7 Miles**





#### **Leg 3 - 5.4 Miles**





#### Leg 4 - 6.4 Miles





#### Leg 5 - 5.4 Miles







#### Leg 6 - 6.4 Miles







#### **Leg 7 - 7.7 Miles**





Distance (Miles)

### **Leg 8 - 4.8 Miles**

0.0

0.5

1.0

1.5

2.5

2.0

3.0

3.5

4.0

Distance (Miles)

4.5

5.0

5.5

6.0

6.5

7.0

7.5

8.0





# Leg 9 -5.01 Miles



# Leg 10 - 6.22





#### **Leg 11 - 4.6 Miles**







#### Leg 12 - 3.4 Miles







#### Leg 13 - 3.6 Miles







#### Leg 14 - 2.9 Miles







# <u>Leg 15 - 3.1 Miles</u>

800

Exch 14: 479'

0.5

1.0

1.5



Net Elevation Change: 318 ft.

7.0

8.0

7.5

6.5

6.0



Exch 15: 797'

3.5

4.0

Distance (Miles)

4.5

5.0

5.5

2.5

2.0

3.0

### **Leg 16 - 4.1 Miles**







# **Leg 17 - 2.1 Miles**







### Leg 18 - 5.0 Miles







#### Leg 19 - 3.6 Miles







# **Leg 20 - 3.6 Miles**





Distance (Miles)

# **Leg 21 - 4.0 Miles**





Distance (Miles)

# **Leg 22 - 3.6 Miles**







# **Leg 23 - 3.4 Miles**

0.0

0.5

1.0

1.5

2.5

2.0

3.0

3.5

4.0

Distance (Miles)

4.5

5.0

5.5

6.5

6.0

7.0

7.5

8.0





### **Leg 24 - 2.7 Miles**

0.0

0.5

1.0

1.5

2.5

2.0

3.0

3.5

4.0

Distance (Miles)

4.5

5.5

6.0

5.0

6.5

7.0

7.5

8.0





### Leg 25 - 5.0 Miles





### Leg 26 - 6.0 Miles





Distance (Miles)

# **Leg 27 - 4.1 Miles**





Total Elevation Gain: 449 ft. 1000 Exch 26: 1001' 900 Net Elevation Change: 367 ft. 800 0.0 0.5 1.5 2.5 3.0 3.5 4.5 5.0 5.5 6.0 6.5 7.0 7.5 1.0 2.0 4.0 8.0 Distance (Miles)

# **Leg 28 - 5.2 Miles**