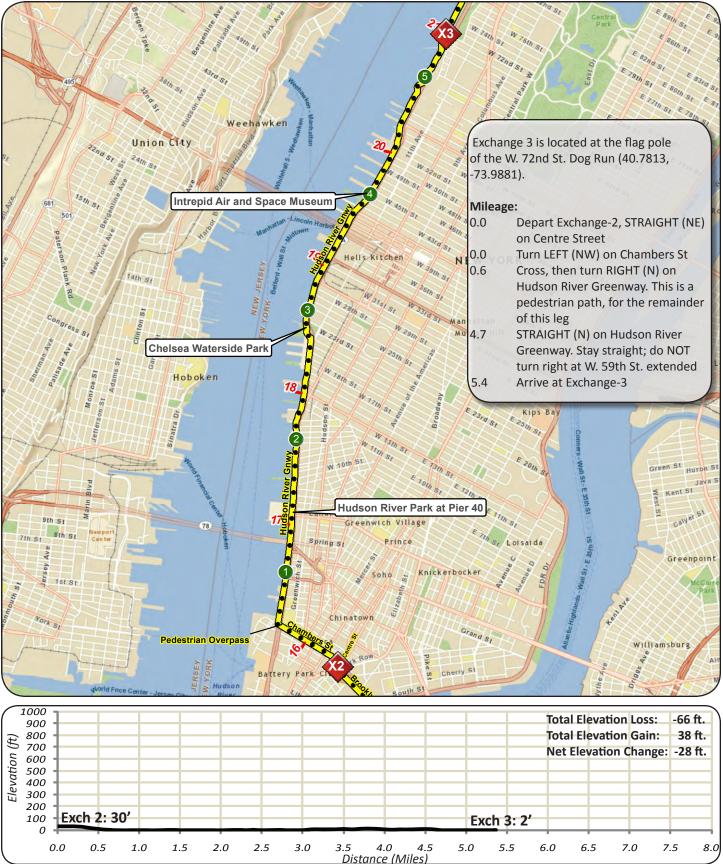

|
| Chestnut Avenue     | 2.18 Slight RIGHT, [NE]                                                            |                                                                      |
| Avenue M            | 2.22 Slight RIGHT, [E]                                                             |                                                                      |
| Ocean Avenue        | 2.67 LEFT, [N]                                                                     |                                                                      |
| Ocean Avenue        | 5.21 At Next Exchange, Exchange-1 at the SE tip of Prospect Park                   | Exchange-1 at the SE tip of Prospect Park                            |

#### **Leg 2 - 7.7 Miles**





#### **Leg 3 - 5.4 Miles**





#### Leg 4 - 6.4 Miles





#### Leg 5 - 5.4 Miles







#### Leg 6 - 6.4 Miles







#### **Leg 7 - 7.7 Miles**





Distance (Miles)

### **Leg 8 - 4.8 Miles**

0.0

0.5

1.0

1.5

2.5

2.0

3.0

3.5

4.0

Distance (Miles)

4.5

5.0

5.5

6.0

6.5

7.0

7.5

8.0





# Leg 9 -5.01 Miles



# Leg 10 - 6.22





#### **Leg 11 - 4.6 Miles**







#### Leg 12 - 3.4 Miles







#### Leg 13 - 3.6 Miles







#### Leg 14 - 2.9 Miles







# <u>Leg 15 - 3.1 Miles</u>

800

Exch 14: 479'

0.5

1.0

1.5



Net Elevation Change: 318 ft.

7.0

8.0

7.5

6.5

6.0



Exch 15: 797'

3.5

4.0

Distance (Miles)

4.5

5.0

5.5

2.5

2.0

3.0

### **Leg 16 - 4.1 Miles**







# **Leg 17 - 2.1 Miles**







### Leg 18 - 5.0 Miles







#### Leg 19 - 3.6 Miles







# **Leg 20 - 3.6 Miles**