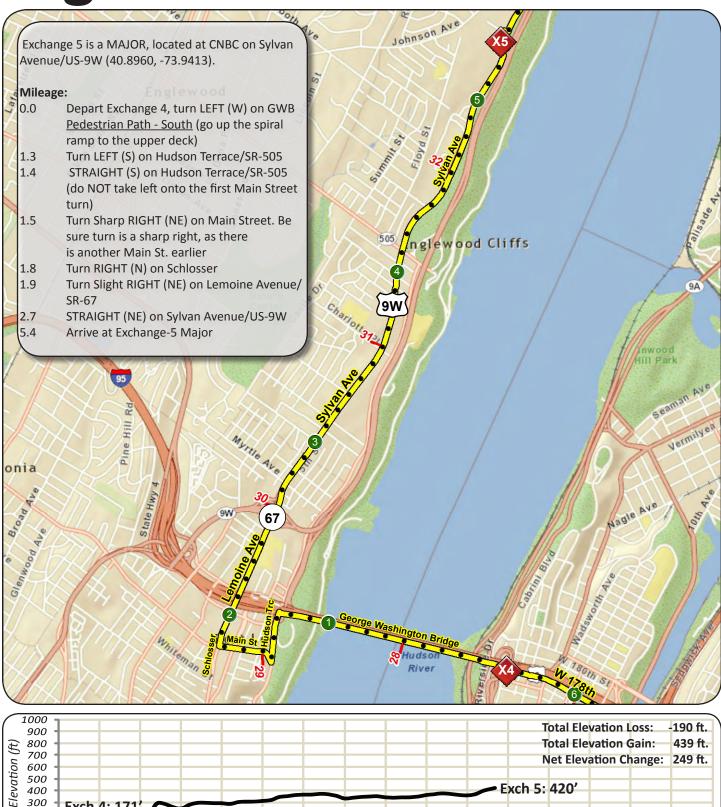

HT, [NE]                                                            |                                                                      |
| Avenue M            | 2.22 Slight RIGHT, [E]                                                             |                                                                      |
| Ocean Avenue        | 2.67 LEFT, [N]                                                                     |                                                                      |
| Ocean Avenue        | 5.21 At Next Exchange, Exchange-1 at the SE tip of Prospect Park                   | Exchange-1 at the SE tip of Prospect Park                            |

#### **Leg 2 - 7.7 Miles**





#### **Leg 3 - 5.4 Miles**





#### Leg 4 - 6.4 Miles





#### Leg 5 - 5.4 Miles







#### Leg 6 - 6.4 Miles







#### **Leg 7 - 7.7 Miles**





Distance (Miles)

### **Leg 8 - 4.8 Miles**

0.0

0.5

1.0

1.5

2.5

2.0

3.0

3.5

4.0

Distance (Miles)

4.5

5.0

5.5

6.0

6.5

7.0

7.5

8.0





# Leg 9 -5.01 Miles



# Leg 10 - 6.22





#### **Leg 11 - 4.6 Miles**







#### Leg 12 - 3.4 Miles







#### Leg 13 - 3.6 Miles







#### Leg 14 - 2.9 Miles







# <u>Leg 15 - 3.1 Miles</u>

800

Exch 14: 479'

0.5

1.0

1.5



Net Elevation Change: 318 ft.

7.0

8.0

7.5

6.5

6.0



Exch 15: 797'

3.5

4.0

Distance (Miles)

4.5

5.0

5.5

2.5

2.0

3.0

### **Leg 16 - 4.1 Miles**







# **Leg 17 - 2.1 Miles**







### Leg 18 - 5.0 Miles







#### Leg 19 - 3.6 Miles







# **Leg 20 - 3.6 Miles**





Distance (Miles)

# **Leg 21 - 4.0 Miles**





Distance