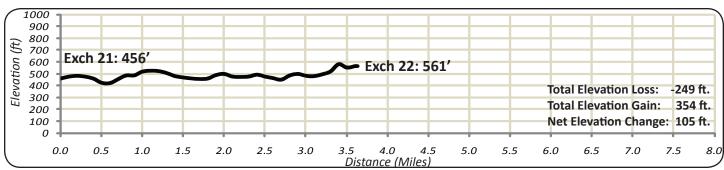

*Leg 7 - 7.7 Miles**





Distance (Miles)

### **Leg 8 - 4.8 Miles**

0.0

0.5

1.0

1.5

2.5

2.0

3.0

3.5

4.0

Distance (Miles)

4.5

5.0

5.5

6.0

6.5

7.0

7.5

8.0





# Leg 9 -5.01 Miles



# Leg 10 - 6.22





#### **Leg 11 - 4.6 Miles**







#### Leg 12 - 3.4 Miles







#### Leg 13 - 3.6 Miles







#### Leg 14 - 2.9 Miles







# <u>Leg 15 - 3.1 Miles</u>

800

Exch 14: 479'

0.5

1.0

1.5



Net Elevation Change: 318 ft.

7.0

8.0

7.5

6.5

6.0



Exch 15: 797'

3.5

4.0

Distance (Miles)

4.5

5.0

5.5

2.5

2.0

3.0

### **Leg 16 - 4.1 Miles**







# **Leg 17 - 2.1 Miles**







### Leg 18 - 5.0 Miles







#### Leg 19 - 3.6 Miles







# **Leg 20 - 3.6 Miles**





Distance (Miles)

# **Leg 21 - 4.0 Miles**





Distance (Miles)

# **Leg 22 - 3.6 Miles**







# **Leg 23 - 3.4 Miles**

0.0

0.5

1.0

1.5

2.5

2.0

3.0

3.5

4.0

Distance (Miles)

4.5

5.0

5.5

6.5

6.0

7.0

7.5

8.0





### **Leg 24 - 2.7 Miles**

0.0

0.5

1.0

1.5

2.5

2.0

3.0

3.5

4.0

Distance (Miles)

4.5

5.5

6.0

5.0

6.5

7.0

7.5

8.0





### Leg 25 - 5.0 Miles





### Leg 26 - 6.0 Miles





Distance (Miles)

# **Leg 27 - 4.1 Miles**





Total Elevation Gain: 449 ft. 1000 Exch 26: 1001' 900 Net Elevation Change: 367 ft. 800 0.0 0.5 1.5 2.5 3.0 3.5 4.5 5.0 5.5 6.0 6.5 7.0 7.5 1.0 2.0 4.0 8.0 Distance (Miles)

# **Leg 28 - 5.2 Miles**





### **Leg 29 - 5.3 Miles**







#### **Leg 30 - 3.6 Miles**