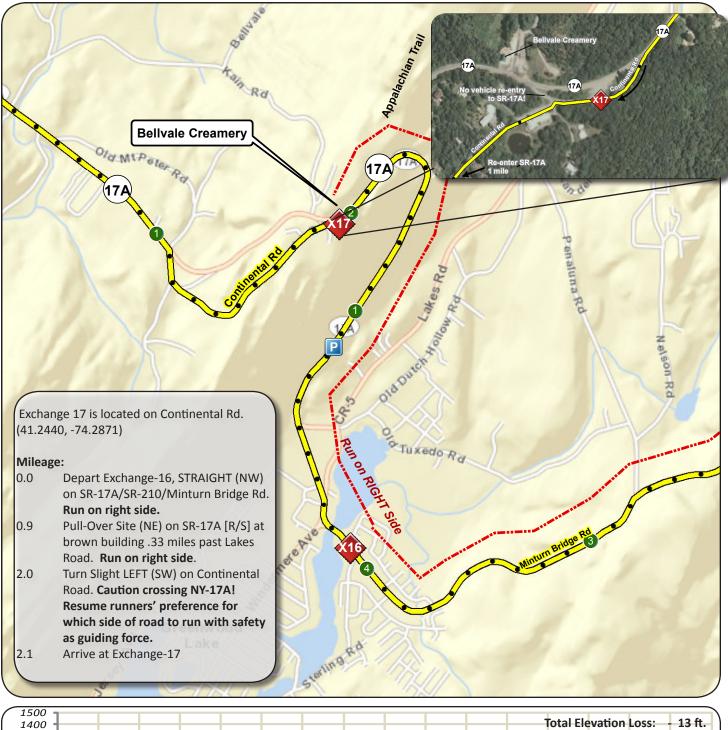

rk                            |

#### **Leg 2 - 7.7 Miles**





#### **Leg 3 - 5.4 Miles**





#### Leg 4 - 6.4 Miles





#### Leg 5 - 5.4 Miles







#### Leg 6 - 6.4 Miles







#### **Leg 7 - 7.7 Miles**





Distance (Miles)

### **Leg 8 - 4.8 Miles**

0.0

0.5

1.0

1.5

2.5

2.0

3.0

3.5

4.0

Distance (Miles)

4.5

5.0

5.5

6.0

6.5

7.0

7.5

8.0





# Leg 9 -5.01 Miles



# Leg 10 - 6.22





#### **Leg 11 - 4.6 Miles**







#### Leg 12 - 3.4 Miles







#### Leg 13 - 3.6 Miles







#### Leg 14 - 2.9 Miles







# <u>Leg 15 - 3.1 Miles</u>

800

Exch 14: 479'

0.5

1.0

1.5



Net Elevation Change: 318 ft.

7.0

8.0

7.5

6.5

6.0



Exch 15: 797'

3.5

4.0

Distance (Miles)

4.5

5.0

5.5

2.5

2.0

3.0

### **Leg 16 - 4.1 Miles**







# **Leg 17 - 2.1 Miles**







### Leg 18 - 5.0 Miles







#### Leg 19 - 3.6 Miles







# **Leg 20 - 3.6 Miles**





Distance (Miles)

# **Leg 21 - 4.0 Miles**





Distance (Miles)

# **Leg 22 - 3.6 Miles**







# **Leg 23 - 3.4 Miles**

0.0

0.5

1.0

1.5

2.5

2.0

3.0

3.5

4.0

Distance (Miles)

4.5

5.0

5.5

6.5

6.0

7.0

7.5

8.0





### **Leg 24 - 2.7 Miles**

0.0

0.5

1.0

1.5

2.5

2.0

3.0

3.5

4.0

Distance (Miles)

4.5

5.5

6.0

5.0

6.5

7.0

7.5

8.0





### Leg 25 - 5.0 Miles





### Leg 26 - 6.0 Miles





Distance (Miles)

# **Leg 27 - 4.1 Miles**





Total Elevation Gain: 449 ft. 1000 Exch 26: 1001' 900 Net Elevation Change: 367 ft. 800 0.0 0.5 1.5 2.5 3.0 3.5 4.5 5.0 5.5 6.0 6.5 7.0 7.5 1.0 2.0 4.0 8.0 Distance (Miles)

# **Leg 28 - 5.2 Miles**





### **Leg 29 - 5.3 Miles**