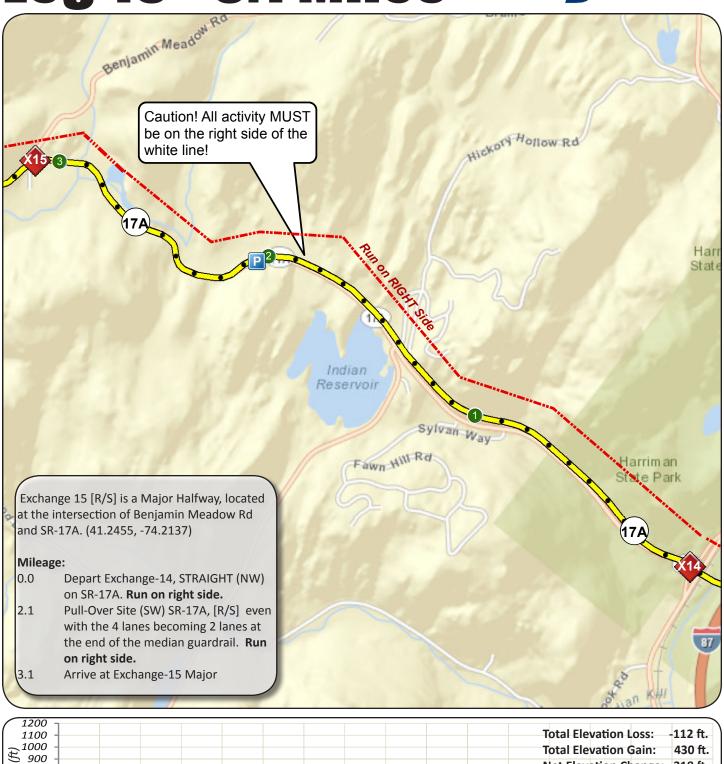

# <u>Leg 15 - 3.1 Miles</u>

800

Exch 14: 479'

0.5

1.0

1.5

Net Elevation Change: 318 ft.

7.0